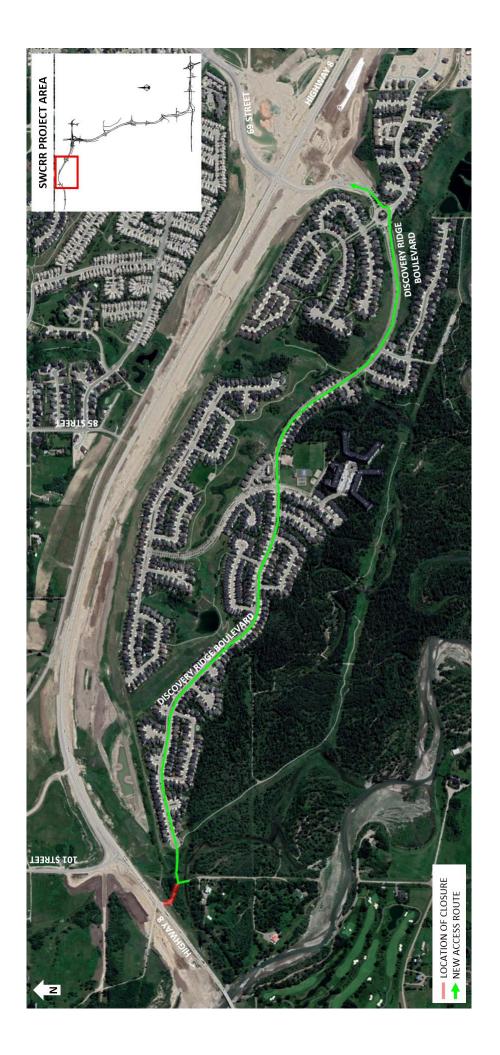

## Road Closure on 101 Street south of Highway 8

Location: 101 Street S.W. south of Highway 8

Impacts:

- Permanent closure of direct access to Highway 8
- Realignment of traffic to Discovery Ridge Boulevard

Reason: Construction on the Southwest Calgary Ring Road

Implementation date: Wednesday, October 30, 2019

Other information: N/A

For your safety, please obey all construction signs when travelling through the area. KGL would like to thank you for your patience during this period of construction.