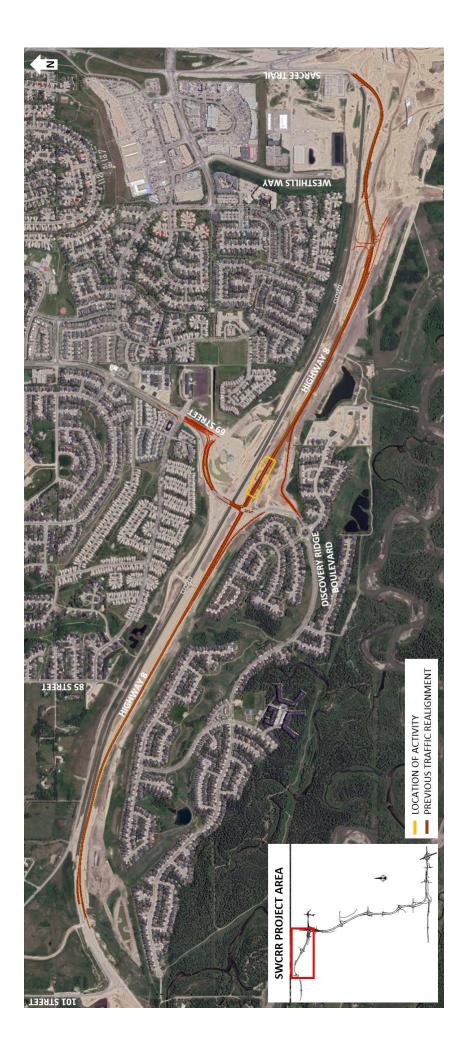

## Lane Closures on Highway 8 at 69 Street

Location: Highway 8 near the intersection with 69 Street / Discovery Ridge Boulevard S.W.

Impact: Lane closures on eastbound and westbound Highway 8 near the new bridge

Reason: Delivery of pier caps and assembly of crane

Start date: Friday, September 13, 2019
Completion date: Tuesday, September 17, 2019
Work hours: 9:00 a.m. to 3:00 p.m.
Speed limit: 50 km/h from 60 km/h