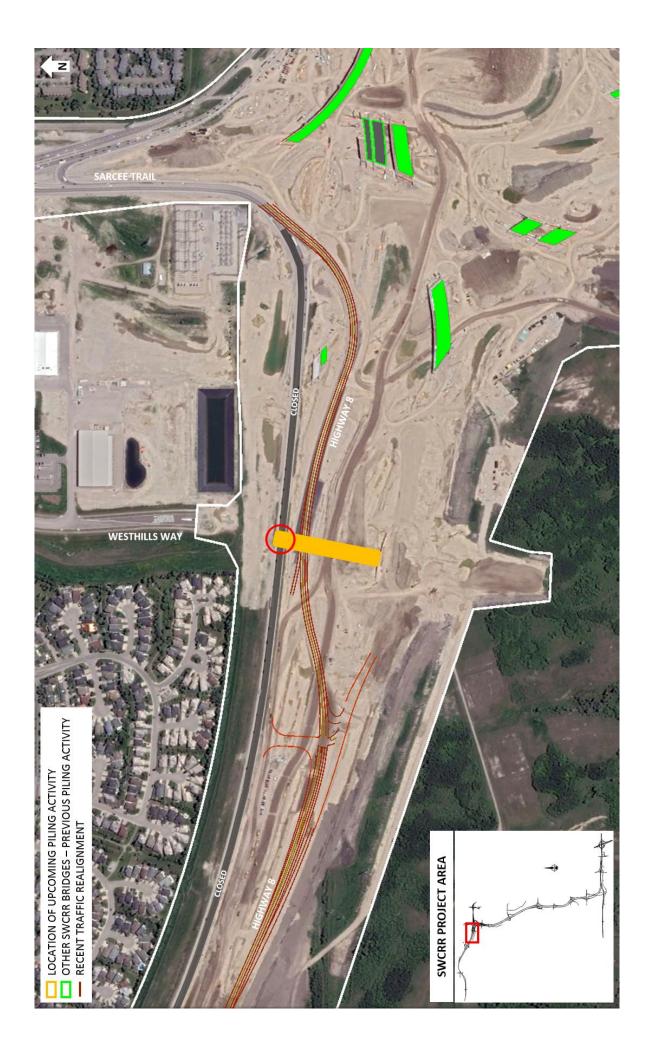

## **Driving Piling at Westhills Way**

**Activity and Location:** KGL Constructors will be returning to complete the piling foundation works for the north end of the new bridge at Highway 8 and Westhills Way S.W. This bridge, near the community of Signal Hill, will span the future eastbound and westbound lanes of the SWCRR.

Site impacts and mitigation measures are expected to include:

- A piling rig and other bridge construction equipment working in and around the area
- An increase in noise from the piling rig during working hours
- Construction vehicles and equipment entering and exiting roadways
- Dust from construction activities will be monitored and mitigation measures applied
- Piling works will typically take place Monday through Saturday from 7:00 a.m. to 7:00 p.m.