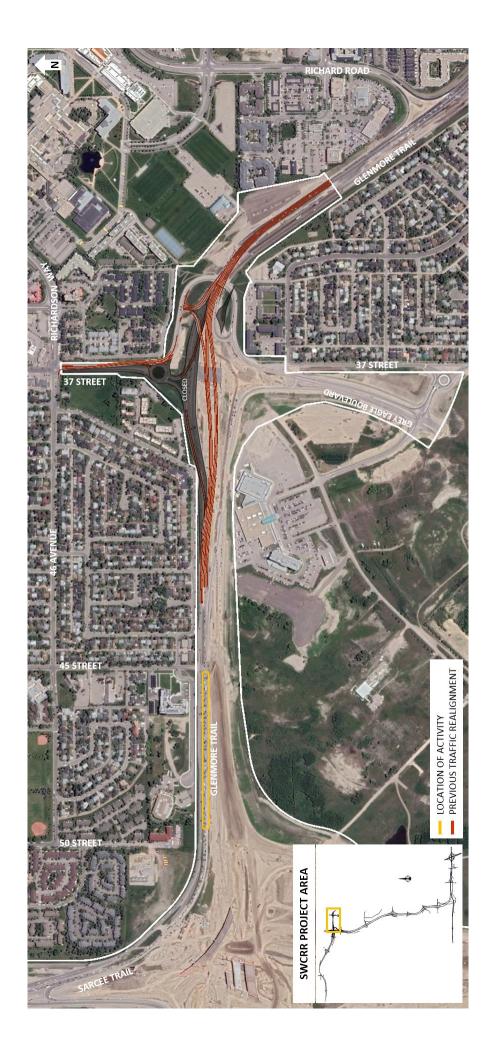

## Lane Closure on Glenmore Trail near Sarcee Trail

Location: Eastbound Glenmore Trail between Sarcee Trail and 37 Street S.W.

Impact: Closure of the right eastbound lane of Glenmore Trail for approximately 200 metres

Reason: Removing existing utilities ahead of road construction

Implementation date: Saturday, September 21, 2019

Work hours: 6:00 p.m. to 10:00 p.m.

Speed limit: 50 km/h from 60 km/h

Other information: N/A