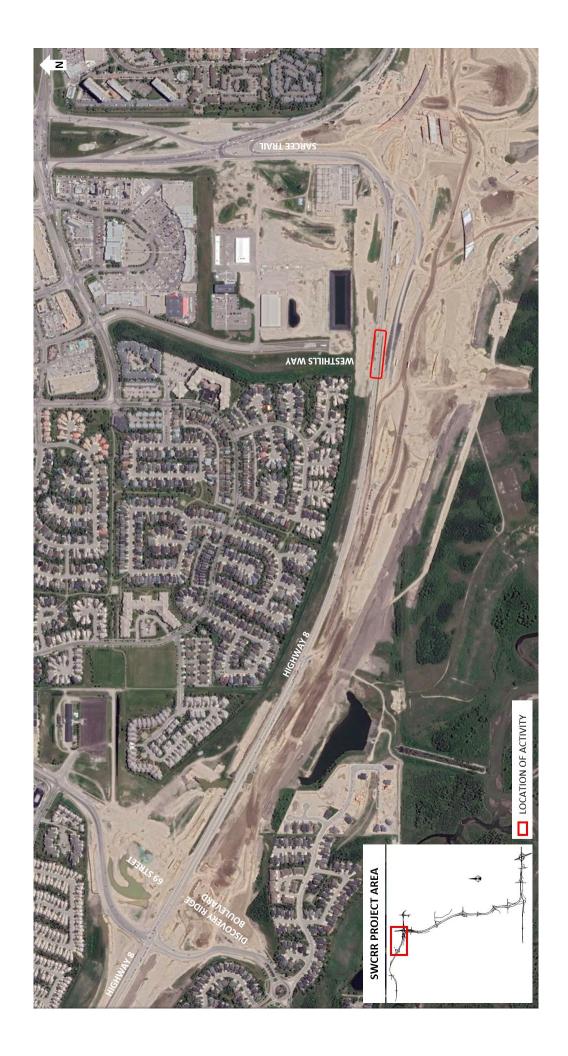

## Lane Closure on Eastbound Highway 8 at Westhills Way

Location: Eastbound Highway 8 at the future intersection with Westhills Way S.W.

Impacts: Closure of the right eastbound lane on Highway 8

**Reason:** Placing girders on the new bridge structure

Start date: Tuesday, August 13, 2019

Completion date: Monday, August 19, 2019

Work hours: 9:00 a.m. to 6:00 p.m.

Speed limit: 50 km/h

Other information: N/A

For your safety, please obey all construction signs when travelling through the area. KGL would like to thank you for your patience during this period of construction.