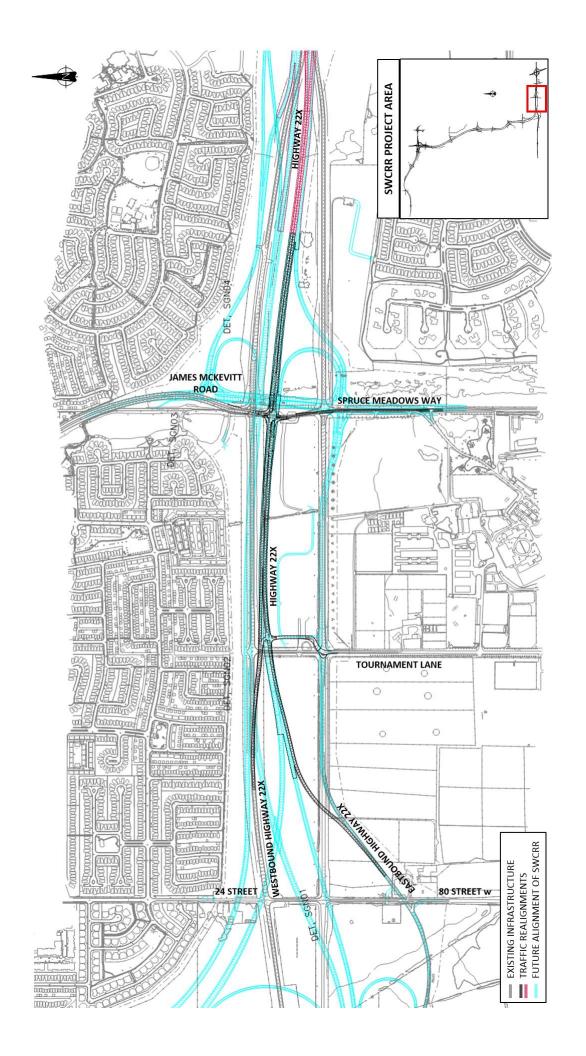

## Traffic Realignment on Highway 22X

Location: Highway 22X between 24 Street and 6 Street / Sheriff King Street S.W.

### **Impacts:**

- Realignment of eastbound and westbound traffic on Highway 22X onto new road
- Lane reductions on James McKevitt Road between Highway 22X and the gas station resulting in one northbound lane and one southbound lane (until summer 2020)
- A new paved access road will be opened at Tournament Lane

**Reason:** Shifting traffic to open additional areas for construction

Implementation date: Morning of Saturday, August 24

Speed limit: 70 km/h on Highway 22X

#### Other information:

- There is a potential for traffic volume delays on James McKevitt Road
- An additional realignment of traffic on Highway 22X west of 24 Street is expected in the fall

For your safety, please obey all construction signs when travelling through the area. KGL would like to thank you for your patience during this period of construction.