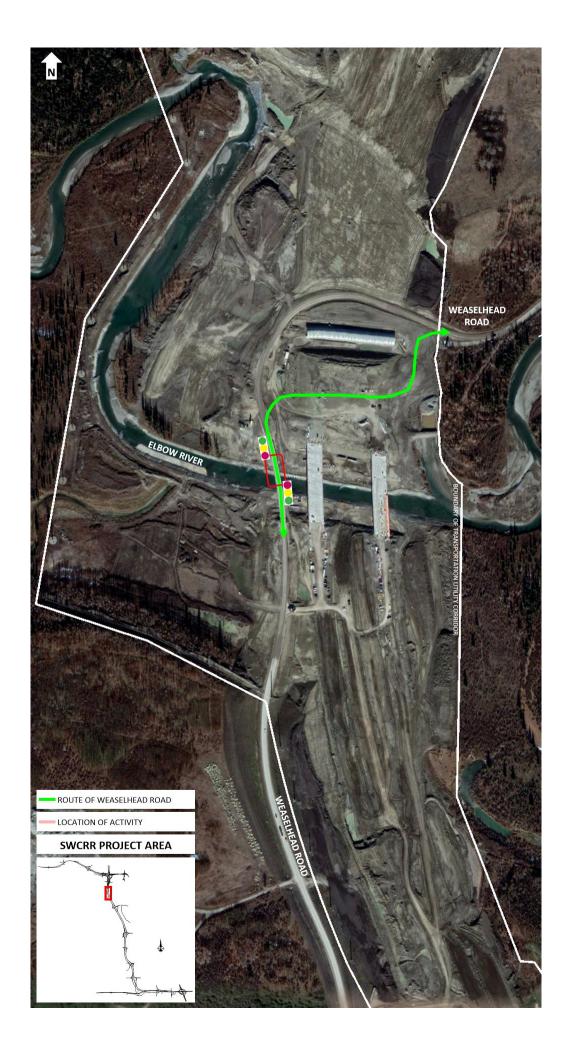

## **Traffic Signals on Weaselhead Road**

Location: Weaselhead Road in the Elbow River Valley

## **Impacts:**

• Installation of temporary traffic signals on the bridge over the Elbow River

• Single lane alternating traffic on the bridge, resulting in periodic stoppages of traffic

**Reason:** Priority repairs to barrier on bridge

Start date: Thursday, July 18, 2019

Completion date: Tuesday, July 23, 2019

Work hours: 24-hours a day until completion (traffic signals)

Speed limit: 30 km/h

Other information: N/A

For your safety, please obey all construction signs and traffic control personnel when travelling through the area.