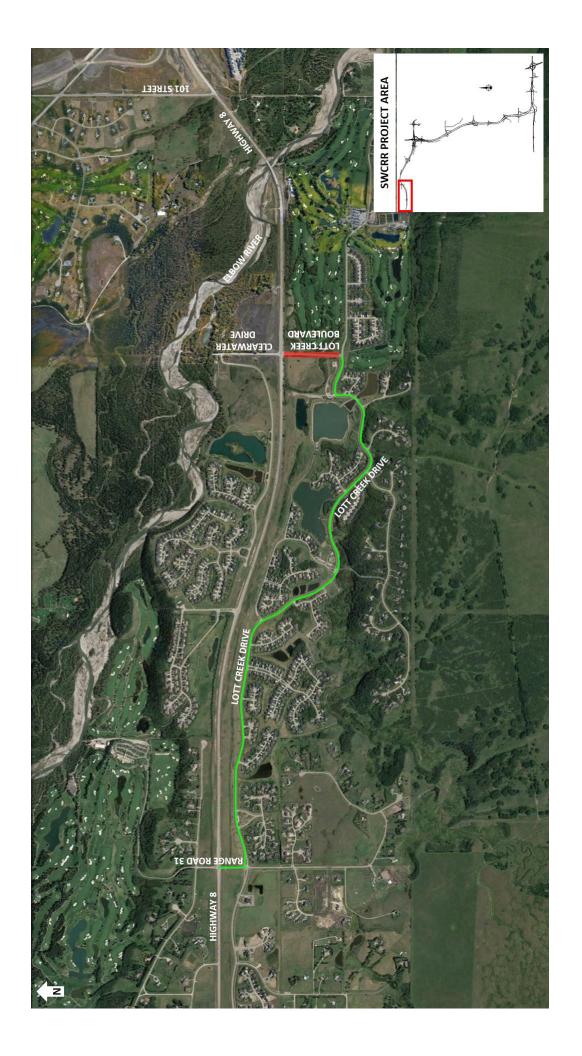

## Road Closure on Lott Creek Boulevard at Highway 8

Location: Lott Creek Boulevard between Highway 8 and Lott Creek Drive

#### **Impacts:**

• Full closure of northbound and southbound Lott Creek Boulevard

Detour of traffic to Lott Creek Drive and Range Road 31

**Reason:** Paving ultimate eastbound lanes and installing stormwater line

### Other information:

- Operations will take place 24-hours a day until completion (night shifts)
- The Elbow Springs Golf Course will remain open throughout the period
- The full closure avoids several weeks of single lane alternating traffic on Lott Creek Boulevard, as well
  as a day long closure for paving