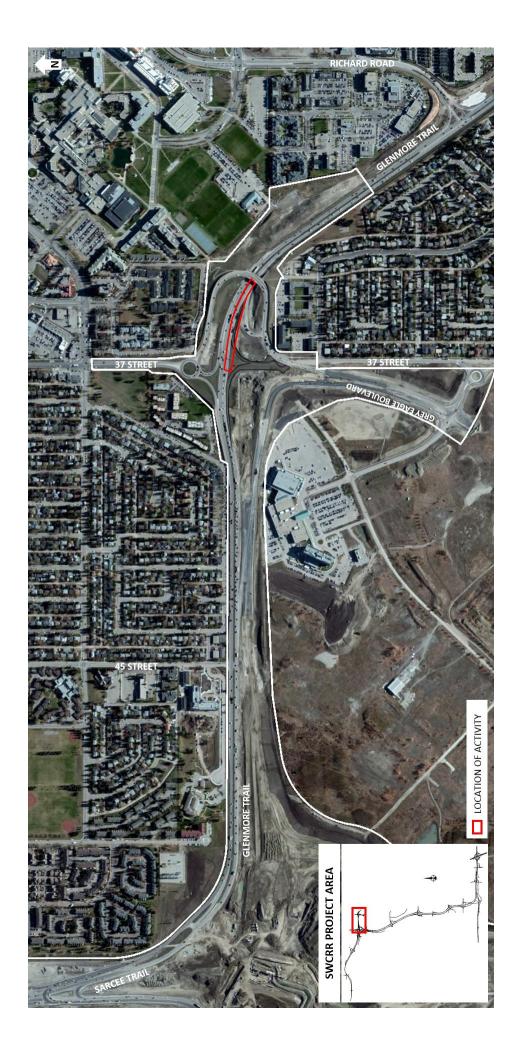

## Lane Closure on Eastbound Glenmore Trail at 37 Street

Location: Eastbound Glenmore Trail approaching the existing bridge at 37 Street S.W.

Impact: Closure of the right eastbound lane of Glenmore Trail for approximately 400 metres

**Reason:** Paving an upcoming detour

Implementation date: Saturday, July 20, 2019

Work hours: 7:00 a.m. to 5:00 p.m.

Speed limit: 50 km/h from 60 km/h

Other information: N/A

For your safety, please obey all construction signs when travelling through the area. KGL would like to thank you for your patience during this period of construction.