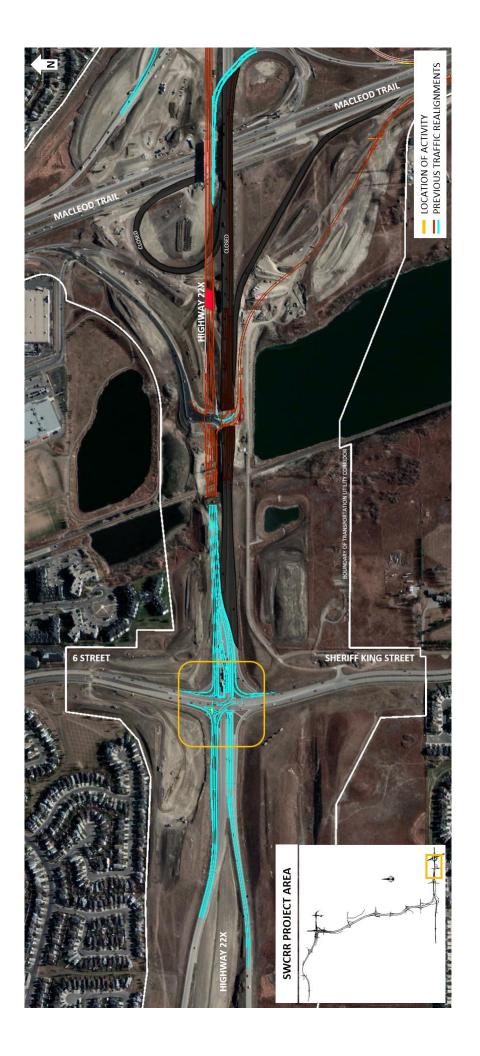

## Lane Closures at Highway 22X and 6 Street

Location: Intersection of Highway 22X and 6 Street / Sheriff King Street S.W.

Impact: Periodic lane closures in all directions approaching the intersection

Reason: Paving and then opening a traffic realignment

Start date: Sunday, July 21, 2019

Completion date: Sunday, July 28, 2019

Work hours:

- Monday to Friday from 9:00 a.m. to 3:00 p.m.
- Saturday from 7:00 a.m. to 7:00 p.m.
- Sunday from 9:00 a.m. to 7:00 p.m.

Speed limit: 50 km/h from 70 km/h

Other information: Access will be maintained in all directions during the activity period

For your safety, please obey all construction signs when travelling through the area. KGL would like to thank you for your patience during this period of construction.