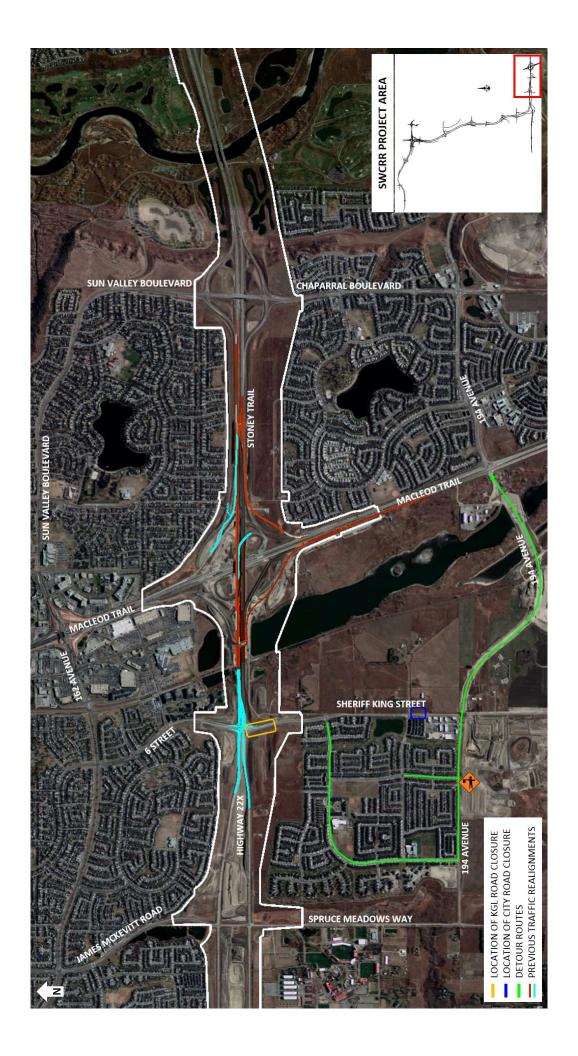

## Road Closure on Sheriff King Street at Highway 22X

Location: Sheriff King Street between Highway 22X and Silverado Boulevard S.W.

### **Impacts:**

- Full closure of northbound and southbound Sheriff King Street through the weekend
- Detour of traffic to 194 Avenue and Macleod Trail

**Reason:** Paving ultimate lanes

Start date: Saturday, June 29, 2019, at 6:00 a.m.

Completion date: Sunday, June 30, 2019, at 10:00 p.m.

Speed limit: N/A

#### Other information:

- Traffic control personnel will be positioned at the intersection of Silverado Drive and 194 Avenue to help drivers leave the community (as needed)
- Drivers are encouraged to use Macleod Trail in order to avoid traffic near Spruce Meadows
- The City of Calgary has a separate road closure planned on Sheriff King Street at Silverado Way