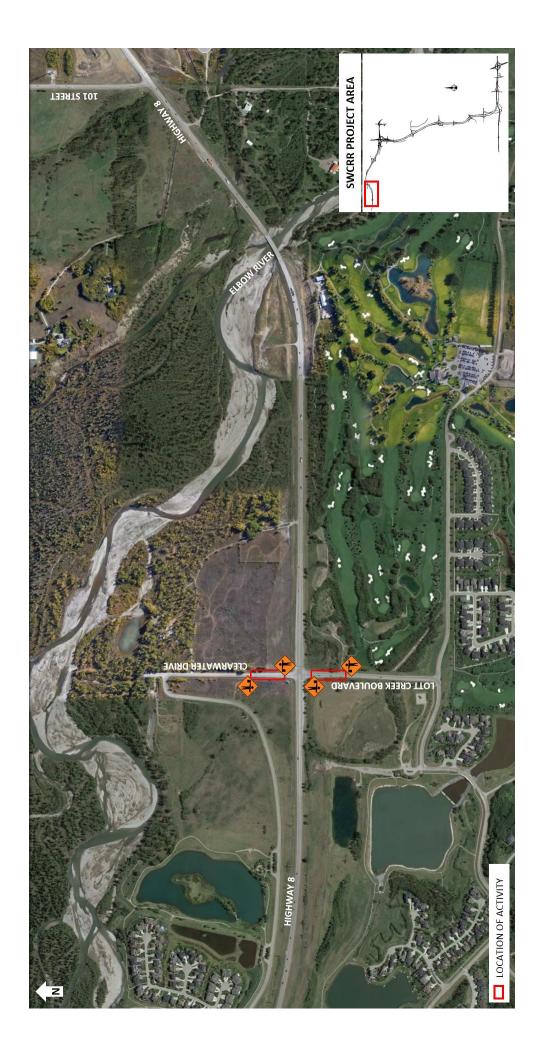

## Single Lane Traffic near Highway 8 in Elbow Valley

### Locations:

- Clearwater Drive north of Highway 8
- Lott Creek Boulevard south of Highway 8

#### **Impacts:**

- Single lane alternating traffic on Clearwater Drive and Lott Creek Boulevard
- Traffic control personnel directing vehicles

Reason: Installing drainage

Implementation dates: Saturday, June 29 and Saturday, July 6, 2019