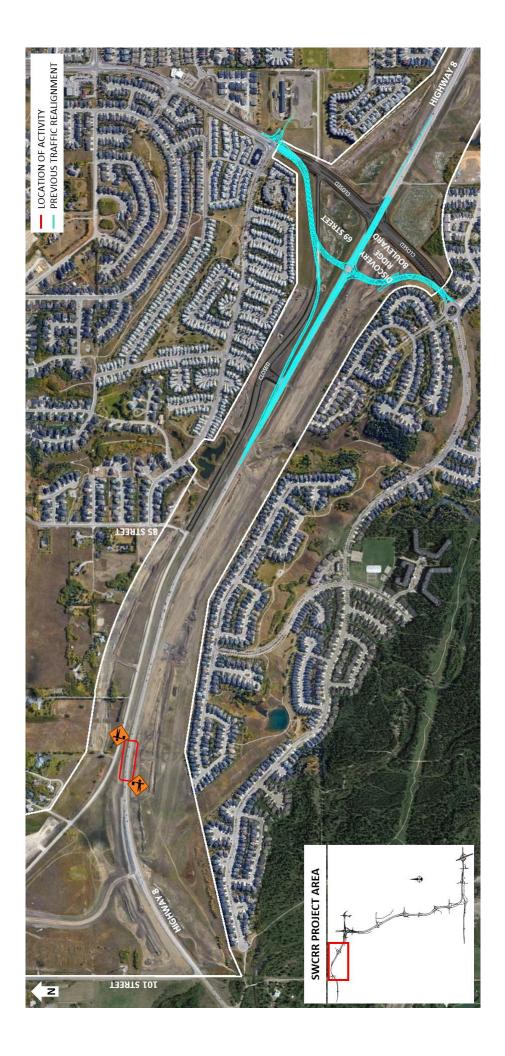

## Traffic Control on Highway 8 between 101 Street and 69 Street

Location: Highway 8 between 101 Street and 69 Street / Discovery Ridge Boulevard S.W.

Impacts:

- Traffic control personnel directing vehicles
- Haul trucks entering and exiting Highway 8

Reason: Hauling gravel material from North Gravel Site for road construction

Start date: Saturday, June 15, 2019

Completion date: Saturday, August 31, 2019

Work hours:

- Monday to Saturday from 7:00 a.m. to 7:00 p.m.
- Sunday from 9:00 a.m. to 7:00 p.m.

Speed limit: 50 km/h from 60 km/h (when the haul is active)

Other information: N/A

For your safety, please obey all construction signs and traffic control personnel when travelling through the area.

KGL would like to thank you for your patience during this period of construction.