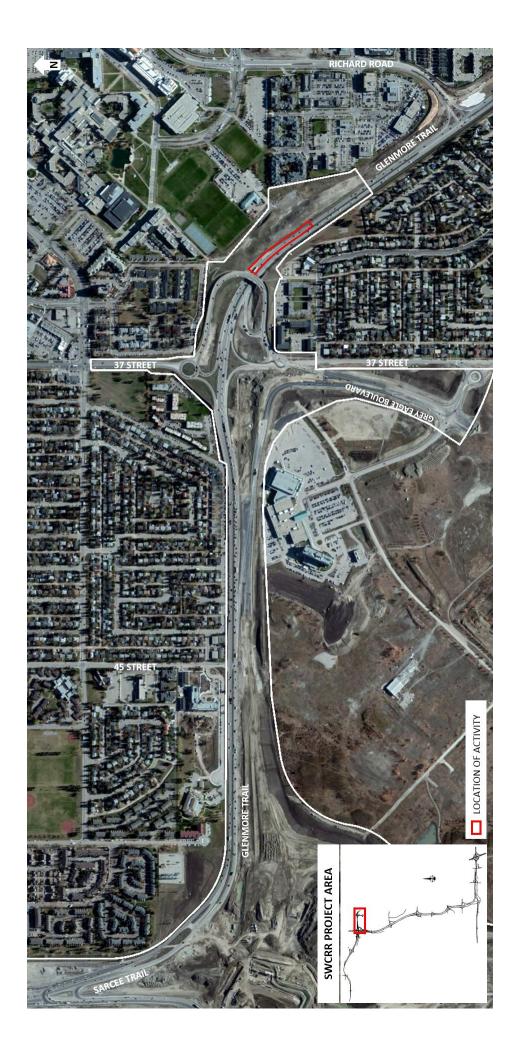

## Lane Closure on Westbound Glenmore Trail near 37 Street

Location: Westbound Glenmore Trail approaching 37 Street S.W.

Impact: Closure of the right westbound lane on Glenmore Trail

Reason: Paving detour connection

Implementation dates: Friday, June 21 and Monday, June 24, 2019

Work hours: 9:00 a.m. to 3:00 p.m. on both days

Speed limit: 50 km/h from 60 km/h

Other information: N/A

For your safety, please obey all construction signs when travelling through the area. KGL would like to thank you for your patience during this period of construction.