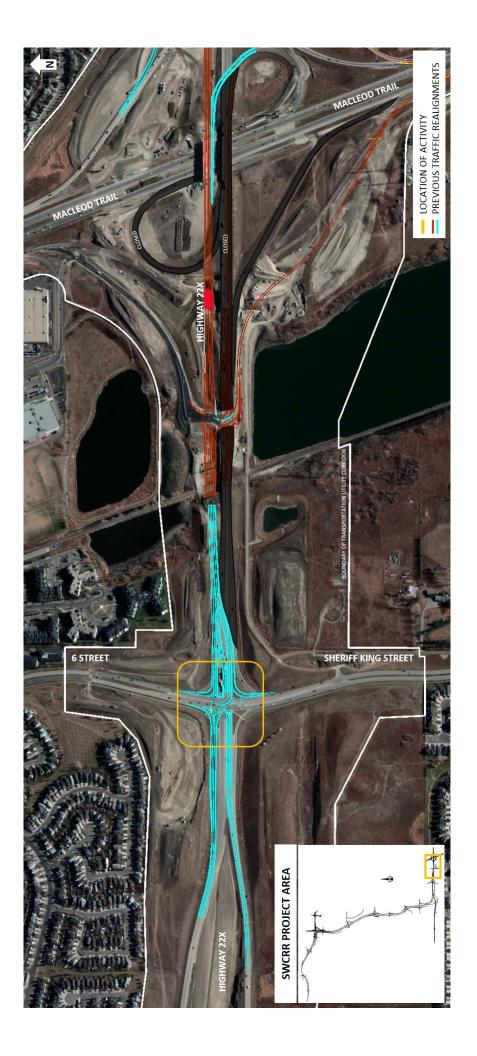

## Lane Closures at Highway 22X and 6 Street

Location: Intersection of Highway 22X and 6 Street / Sheriff King Street S.W.

Impacts: Ongoing lane closures in all directions approaching the intersection

Reason: Building and paving detour

Start date: Monday, June 3, 2019

Completion date: Tuesday, June 25, 2019

## Work hours:

- Weekdays from 9:00 a.m. to 3:30 p.m.
- Saturday from 7:00 a.m. to 6:00 p.m.
- Sunday from 9:00 a.m. to 6:00 p.m.

Speed limit: 50 km/h from 70 km/h

Other information: Access will be maintained in all directions during the activity period