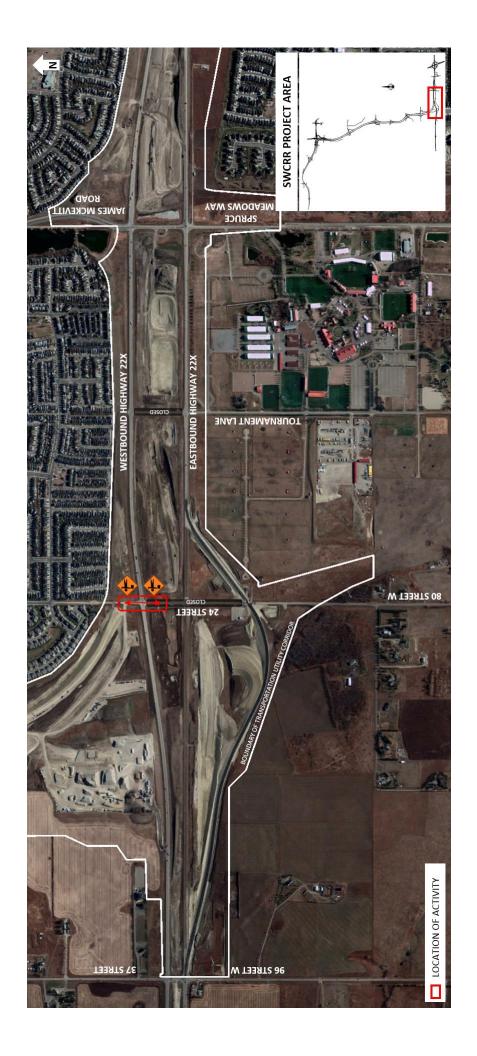

## Haul Crossing on Highway 22X at 24 Street

Location: Westbound Highway 22X at the intersection with 24 Street S.W.

### **Impacts:**

Haul trucks crossing Highway 22X resulting in periodic stoppages of traffic

• Traffic control personnel directing vehicles

**Reason:** Moving material for construction of new road in the median of Highway 22X

#### Work hours:

• Monday to Saturday from 7:00 a.m. to 6:00 p.m.

• Sunday from 9:00 a.m. to 6:00 p.m.

**Speed reduction:** 50 km/h from 70 km/h (when the haul is active)

Other information: 24 Street in the median of Highway 22X is closed to public traffic