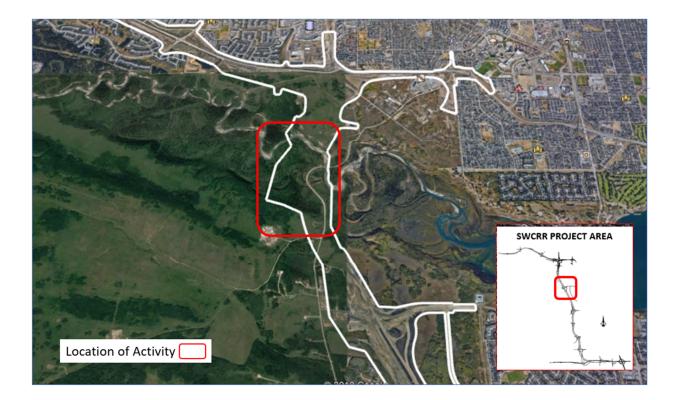

## Single Lane Alternating Traffic on Weaselhead Rd

Location: Weaselhead Rd, just South of the Elbow River bridge

Impacts:

- Traffic control personnel directing vehicles
- Drainage culvert being installed

Reason: Drainage

Start date: Wednesday, May 22 2019

Completion date: Wednesday, May 22 2019

Work hours: 7:00 a.m. to 7:30 p.m.

Speed limit: 50 km/h from 60 km/hr (while flaggers are present)

Other information: N/A