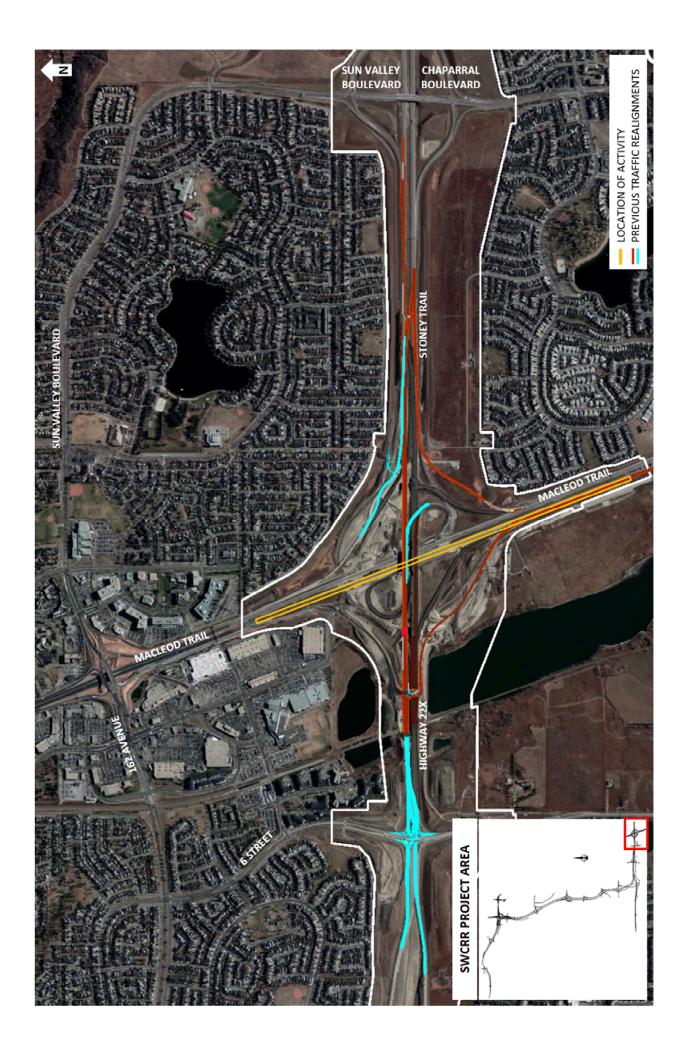

## Lane Closure on Southbound Macleod Trail at Highway 22X

Location: Southbound Macleod Trail S.E. at the interchange with Highway 22X

Impact: Closure of the right southbound lane

Reason: Work being done in preparation for the new 22X bridge

Implementation date: Saturday May 25, Tuesday May 28 and Thursday May 30, 2019

Work hours: 9:00 a.m. to 3:00 p.m. Speed limit: 50 km/h from 70 km/h

Other information: N/A

For your safety, please obey all construction signs when travelling through the area. KGL would like to thank you for your patience during this period of construction.