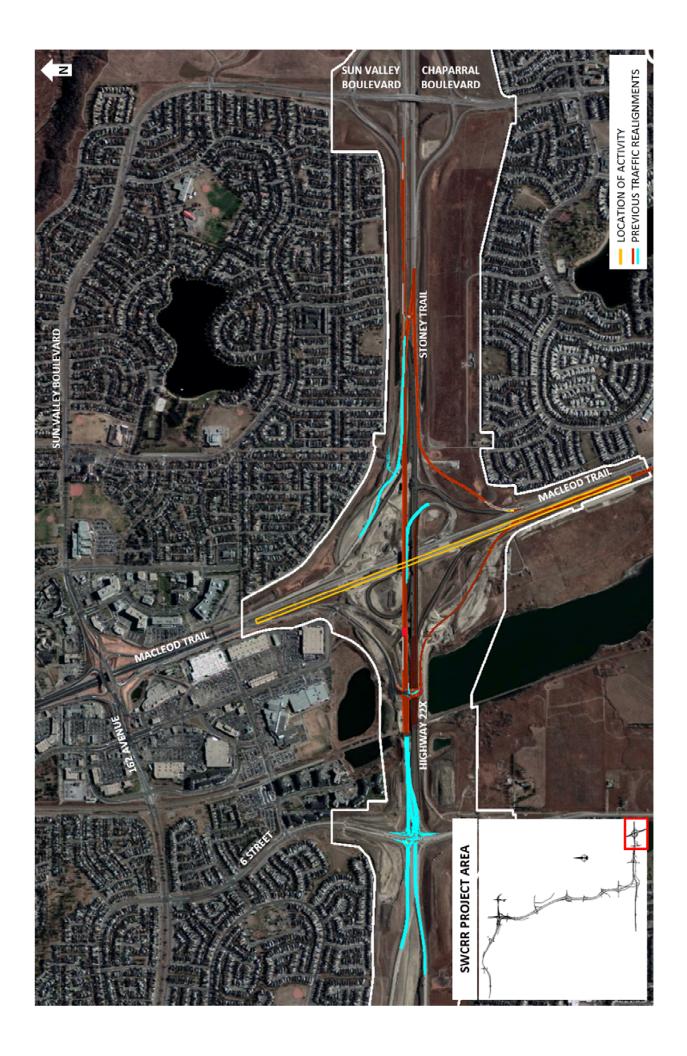

## Lane Closure on Southbound Macleod Trail at Highway 22X

Location: Southbound Macleod Trail S.E. at the interchange with Highway 22X

Impact: Closure of the right southbound lane

Reason: Using a crane to unload rebar

Implementation date: Tuesday May 21, Thursday May 23, and Friday May 24 2019

**Work hours:** 9:00 a.m. to 3:00 p.m.

Speed limit: 50 km/h from 60 km/h

Other information: N/A

For your safety, please obey all construction signs when travelling through the area. KGL would like to thank you for your patience during this period of construction.