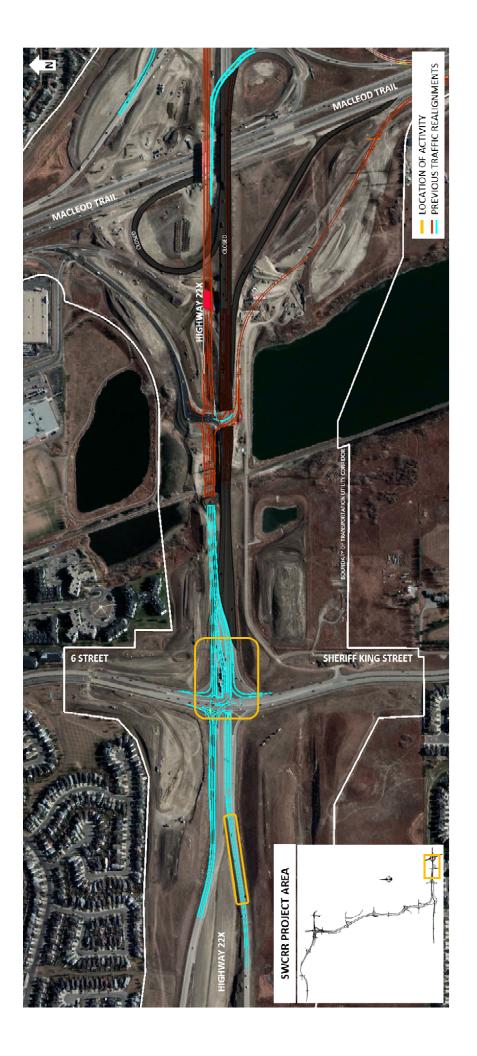

## Lane Closures at Highway 22X and 6 Street

Location: Intersection of Highway 22X and 6 Street / Sheriff King Street S.W.

## Impacts:

- Closure of the right eastbound lane of Highway 22X approaching 6 Street / Sheriff King Street
- Closure of the right southbound lane of 6 Street / Sheriff King Street at Highway 22X
- Closure of the outside left turning lane from westbound Highway 22X to southbound Sheriff King Street (the inside left turning lane will be maintained)

Reason: Paving for upcoming traffic realignment

Start date: Tuesday, May 21 2019

Completion date: Friday, May 24 2019

Work hours: 9:00 a.m. to 3:00 p.m.

Speed limit: 50 km/h from 70 km/h

Other information: Access will be maintained in all directions during the activity period