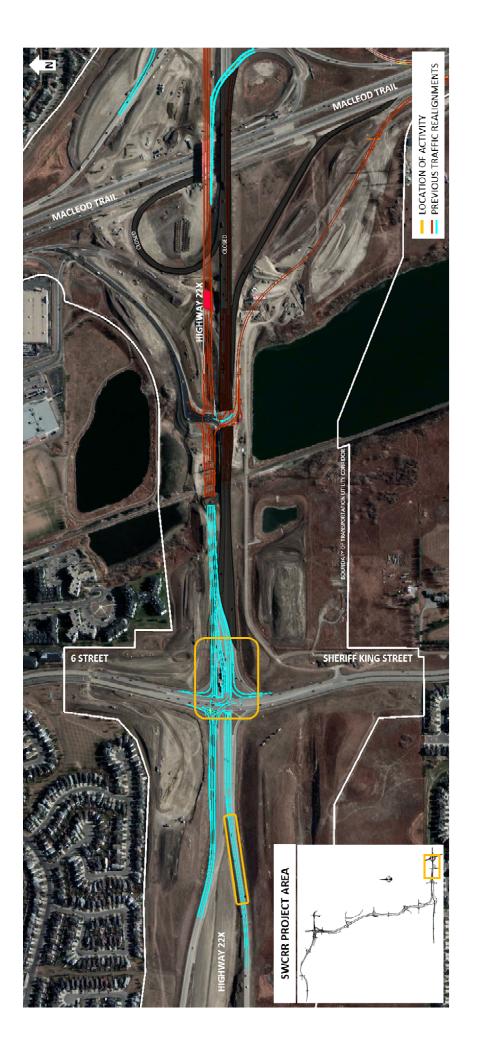

## Lane Closures at Highway 22X and 6 Street

Location: Intersection of Highway 22X and 6 Street / Sheriff King Street S.W.

## Impacts:

- Closure of right-hand left-turn lane from West bound Hwy 22X to South bound Sheriff King
- Closure of left lane on West bound Hwy 22X at the Sheriff/King intersection

Reason: Excavation for ground preparation for paving

Start date: Monday, May 27 2019

Completion date: Monday, June 5 2019

Work hours: Monday through Saturday 9:00am to 3:00pm

Speed limit: 50 km/h from 70 km/h

Other information: Access will be maintained in all directions during the activity period