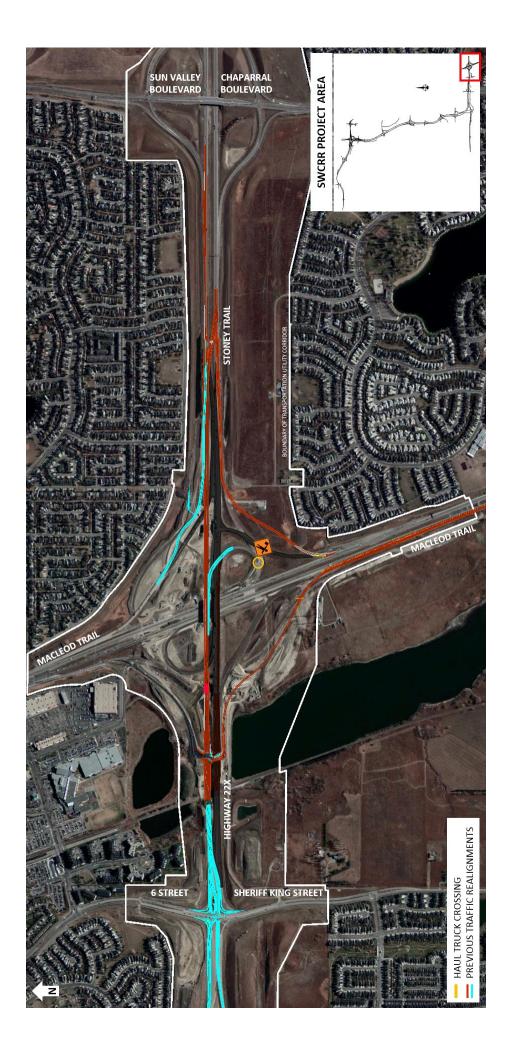

## Haul Crossing on Highway 22X Ramp to Macleod Trail

Location: The exit ramp from eastbound Highway 22X to northbound Macleod Trail S.E.

### **Impacts:**

- Haul trucks crossing the ramp resulting in periodic stoppages of traffic
- Traffic control personnel directing vehicles

**Reason:** Earthworks for bridge structures

Start date: Wednesday, March 20, 2019

#### Work hours:

- Monday to Saturday from 7:00 a.m. to 6:00 p.m.
- Sunday from 9:00 a.m. to 6:00 p.m.

**Speed reduction:** N/A

**Other information:** Traffic control personnel will be on site to direct vehicles