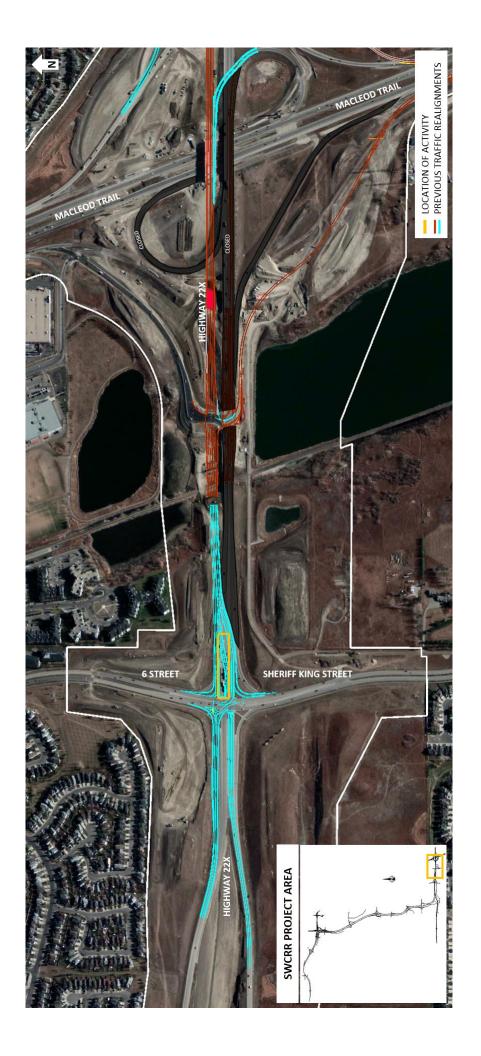

## Lane Closure on westbound Highway 22X to Sheriff King Street

Location: Turn lane from westbound Highway 22X to southbound Sheriff King Street S.W.

Impact: Closure of the inside left turn lane on westbound Highway 22X

**Reason:** Installing detection camera for traffic signals

Start date: Tuesday, February 19, 2019

Completion date: Wednesday, February 20, 2019

Work hours: 9:00 a.m. to 12:00 p.m.

**Speed limit:** 50 km/h from 70 km/h

**Other information:** The outside left turn lane will remain open to provide access from westbound Highway 22X to southbound Sheriff King Street

For your safety, please obey all construction signs when travelling through the area. KGL would like to thank you for your patience during this period of construction.