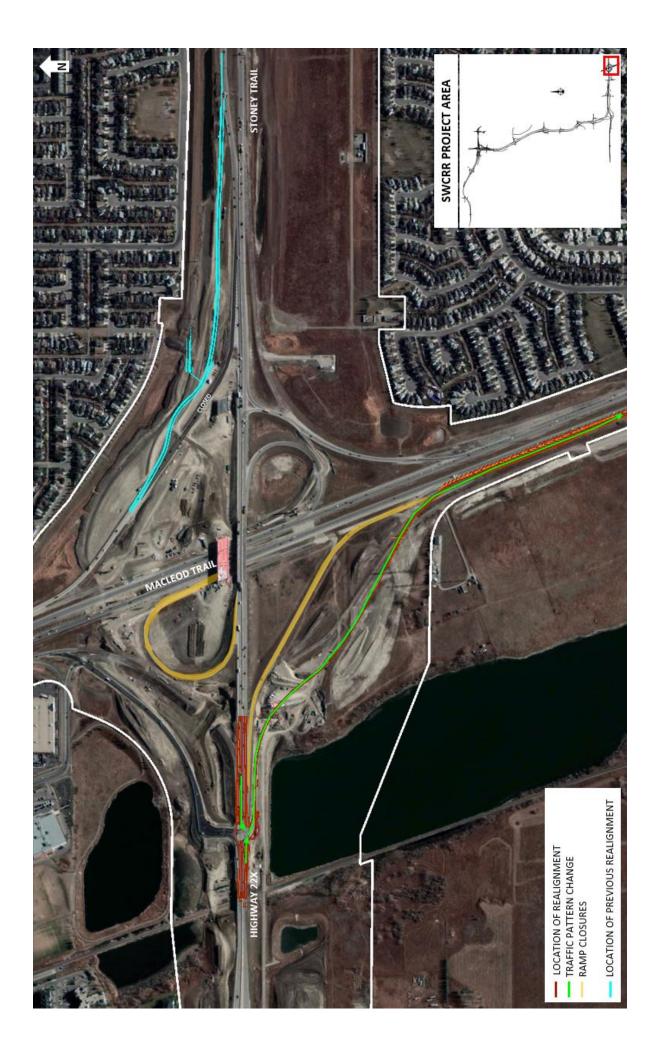

## Traffic Realignment from Highway 22X to Macleod Trail

Location: Eastbound and westbound Highway 22X to southbound Macleod Trail S.E.

## **Impacts:**

Opening of the new ramp from Highway 22X to southbound Macleod Trail

Closure of existing ramp from westbound Highway 22X to southbound Macleod Trail

Closure of existing ramp from eastbound Highway 22X to southbound Macleod Trail

Reason: Realignment of traffic around active construction areas

Implementation date: Thursday, November 15, 2018

Other information: N/A

For your safety, please obey all construction signs and traffic control personnel when travelling through the area.