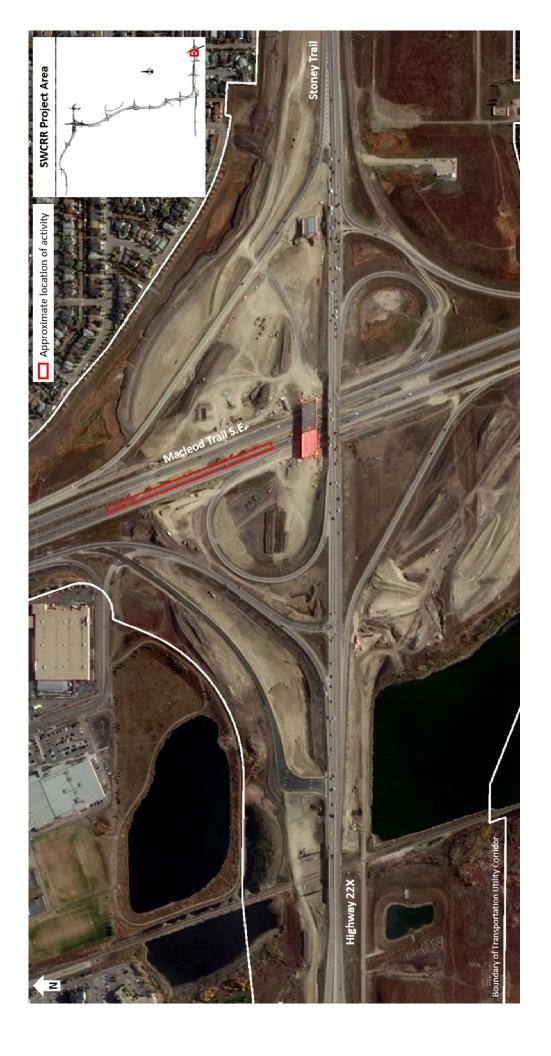

## **Lane Closure on Southbound Macleod Trail at Highway 22X**

**Location:** Southbound Macleod Trail S.E. at the Highway 22X bridges

**Impact:** Temporary closure of the left southbound lane for approximately 300 metres

**Reason:** Bridge construction (pouring of concrete columns)

Start date: Friday, April 20 2018

Completion date: Friday, April 20, 2018

Work hours: 9:00 a.m. to 3:00 p.m.

**Speed reduction:** 50 km/hr from 70 km/hr