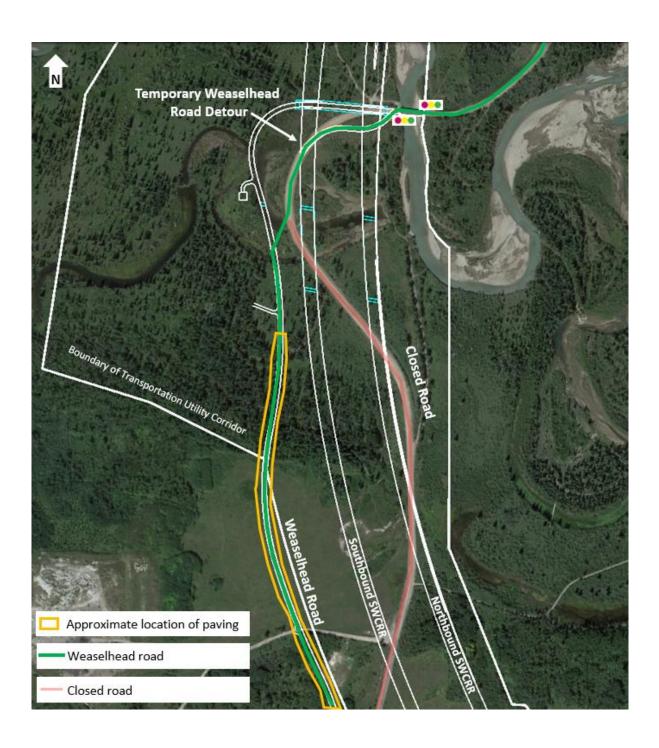

## **Paving on Weaselhead Road**

Location: Weaselhead Road in the Elbow River valley

Impact: Lane closures resulting in single lane alternating traffic

**Reason:** Paving of road

Start date: Monday, October 15, 2017

Completion date: Monday, October 15, 2017

Work hours: 7:00 a.m. to 7:00 p.m.

Speed reduction: N/A

Other information: Traffic control personnel will be on site to direct vehicles

For your safety, please obey all construction signs and traffic control personnel when travelling through the area.