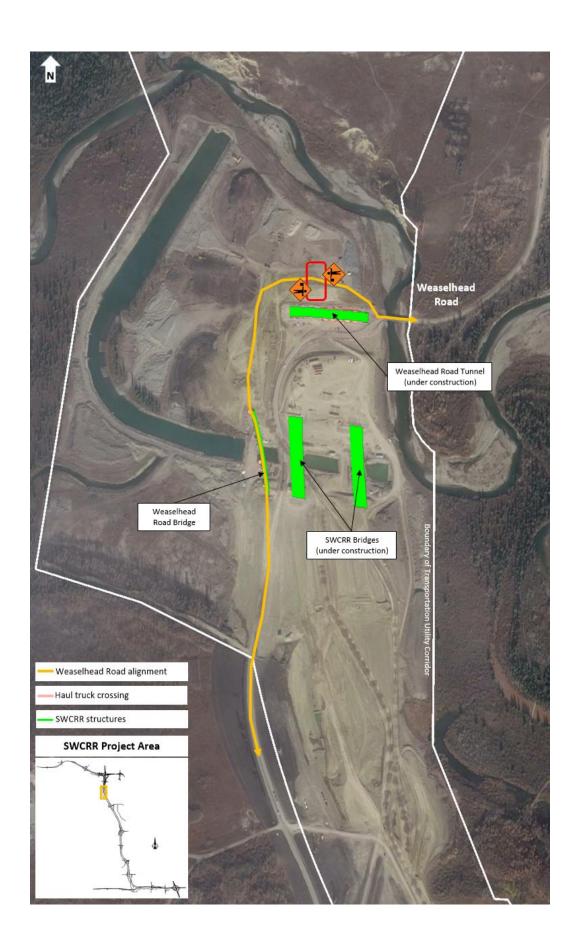

## **Haul Crossing on Weaselhead Road**

Location: Weaselhead Road in the Elbow River Valley

## **Impacts:**

Haul equipment crossing Weaselhead Road

• Traffic control personnel directing vehicles

Reason: Placing embankment for Elbow River crossing

Start date: Wednesday, July 4, 2018

Completion date: Thursday, August 2, 2018

Work hours: 7:00 a.m. to 6:00 p.m.

**Speed reduction:** 50 km/hr from 50 km/hr

Other information: N/A

For your safety, please obey all construction signs and traffic control personnel when travelling through the area.