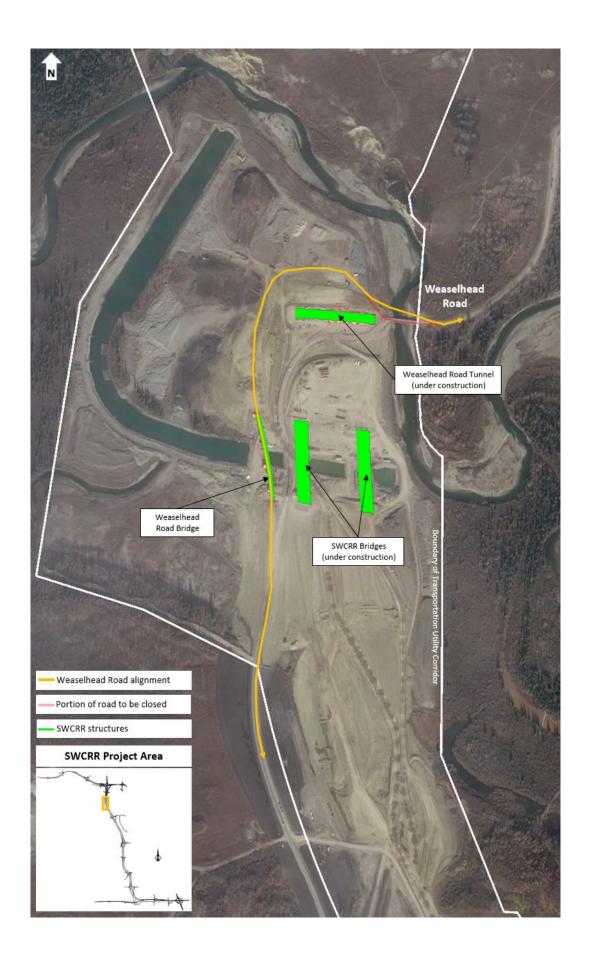

## Realignment of Weaselhead Road

Location: Weaselhead Road in the Elbow River Valley

## **Impacts:**

Realignment of Weaselhead Road around the old bridge

Removal of temporary traffic signals

Reason: Removal of old bridge and continuing earthworks

Implementation date: Wednesday, July 4, 2018