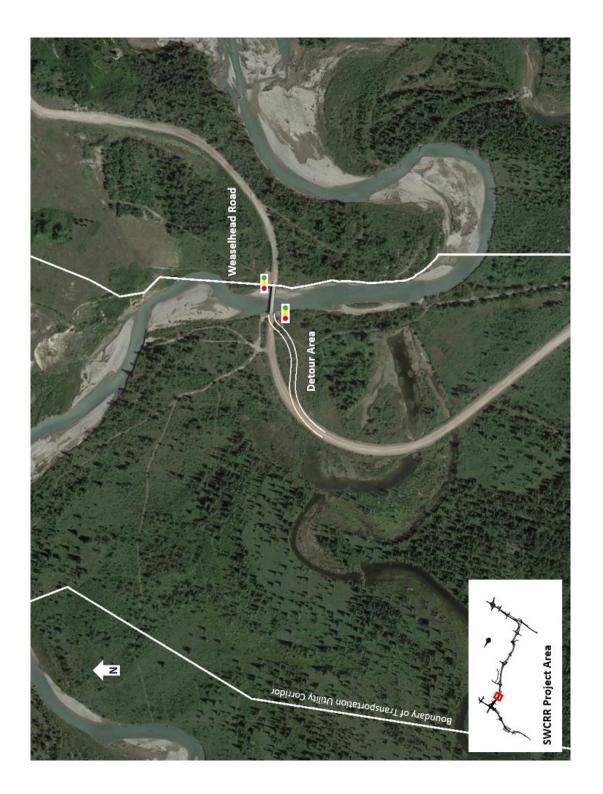

## **Detour on Weaselhead Road**

Location: Weaselhead Road in the Elbow River valley

Impact:

- New traffic route
- Installation of traffic signals at the bridge

Reason: Realignment of traffic around road construction

Implementation date: July 31, 2017

Speed limit: 50 km/hr

Other information: Additional detours will be implemented in the upcoming period

For your safety, please obey all construction signs and traffic control personnel when travelling through the area.