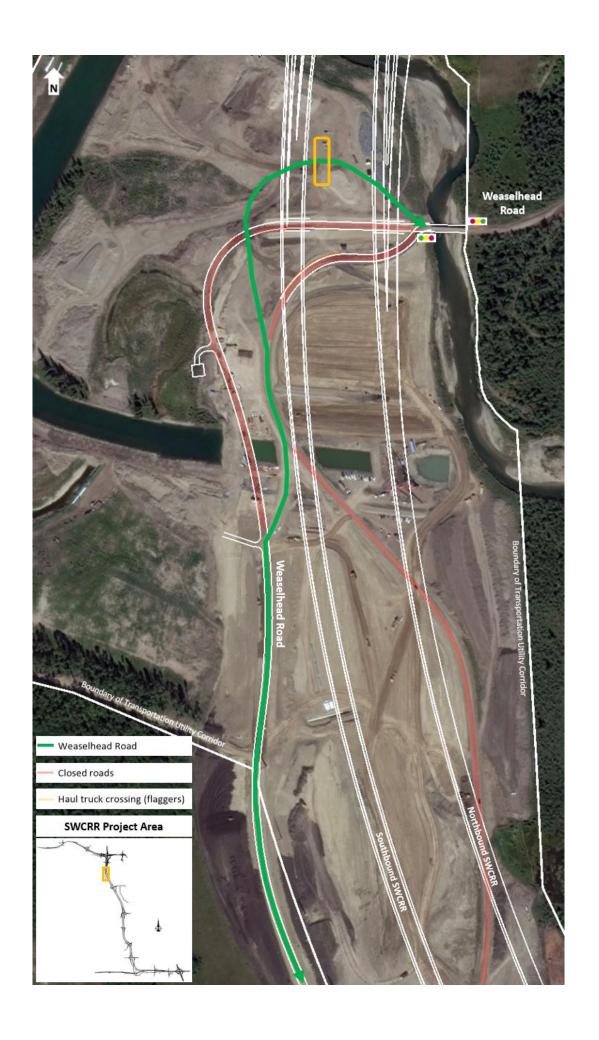

## **Traffic Control on Weaselhead Road**

Location: Weaselhead Road, just west of the bridge across the Elbow River

**Impact:** Traffic control personnel directing vehicles

Reason: Construction haul trucks crossing Weaselhead Road

Start date: Friday, March 16, 2018

Completion date: Friday, April 6, 2018

Hours: 7:00 a.m. to 5:00 p.m.

**Speed reduction:** 50 km/hr from 50 km/hr

Other information: N/A

For your safety, please obey all construction signs and traffic control personnel when travelling through the area.