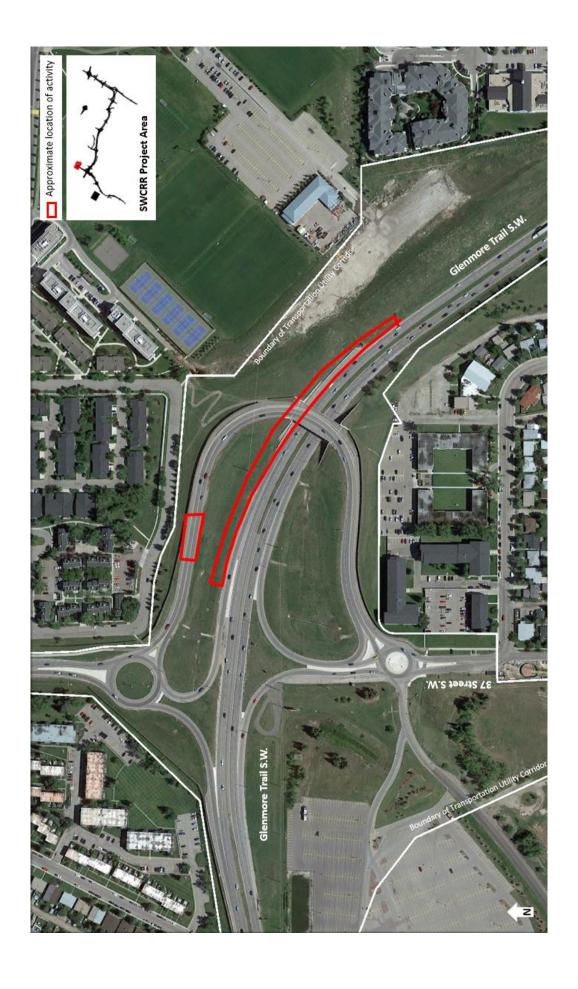

## **Shoulder Closure on Westbound Glenmore Trail**

Location: Westbound Glenmore Trail at the overpass for 37 Street S.W.

## **Impacts:**

• Closure of the right shoulder along westbound Glenmore Trail

• Trucks entering 37 Street, just to the east of the north roundabout

Reason: Start of earthworks in area

Start date: October 4, 2017, at 9:00 a.m.

Completion date: October 20, 2017, at 5:00 p.m.

**Speed reduction:** 60 km/hr from 60 km/hr

**Other information:** N/A

For your safety, please obey all construction signs and traffic control personnel when travelling through the area.