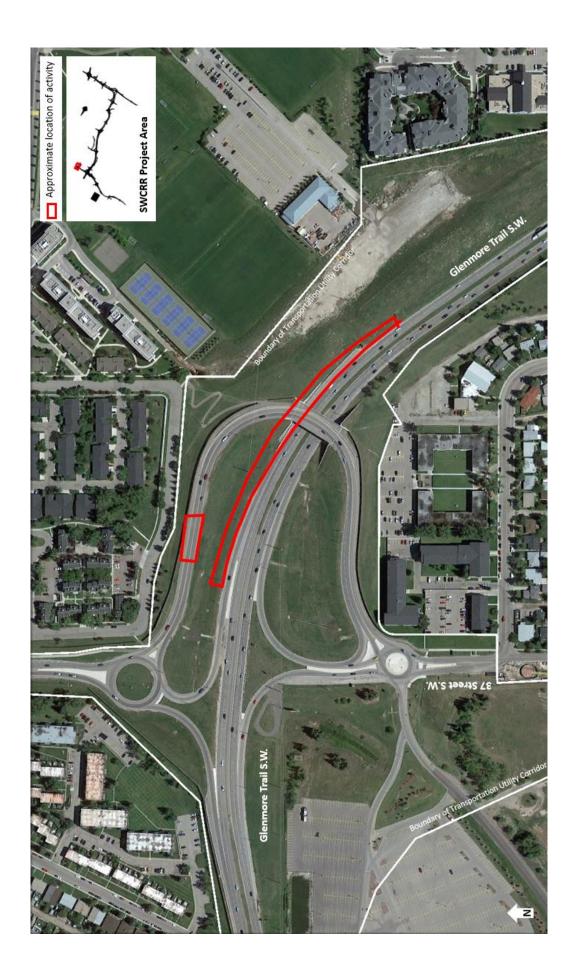

## Shoulder Closure on Westbound Glenmore Trail

Location: Westbound Glenmore Trail at the overpass for 37 Street S.W.

**Impacts:** 

- Closure of the right shoulder along westbound Glenmore Trail
- Trucks entering 37 Street, just to the east of the north roundabout

Reason: Start of earthworks in area

**Start date:** August 15, 2017, at 9:00 a.m.

Completion date: August 29, 2017, at 5:00 p.m.

Speed reduction: N/A

Other information: N/A

For your safety, please obey all construction signs and traffic control personnel when travelling through the area.