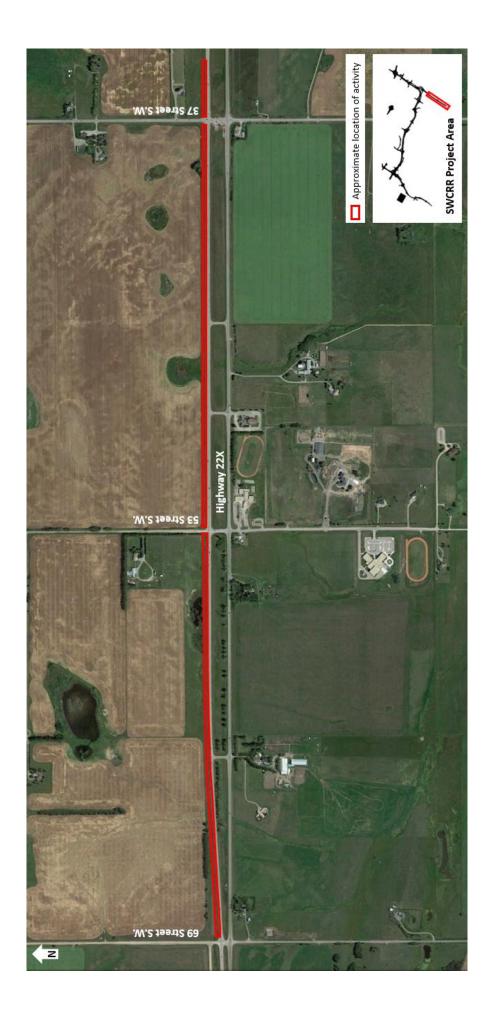

## Lane Closure on Westbound Highway 22X at 37 Street S.W.

Location: Westbound Highway 22X between 37 Street and 69 Street S.W.

Impact: Rolling closure of the right westbound lane for a distance of approximately three kilometres

Reason: Testing of road

Start date: October 10, 2017

Completion date: October 10, 2017

Work hours: 9:00 a.m. to 11:00 a.m.

**Speed reduction:** 70 km/hr from 70 km/hr

**Other information:** North-south access on 37 Street, 53 Street and 69 Street will be maintained during the testing period