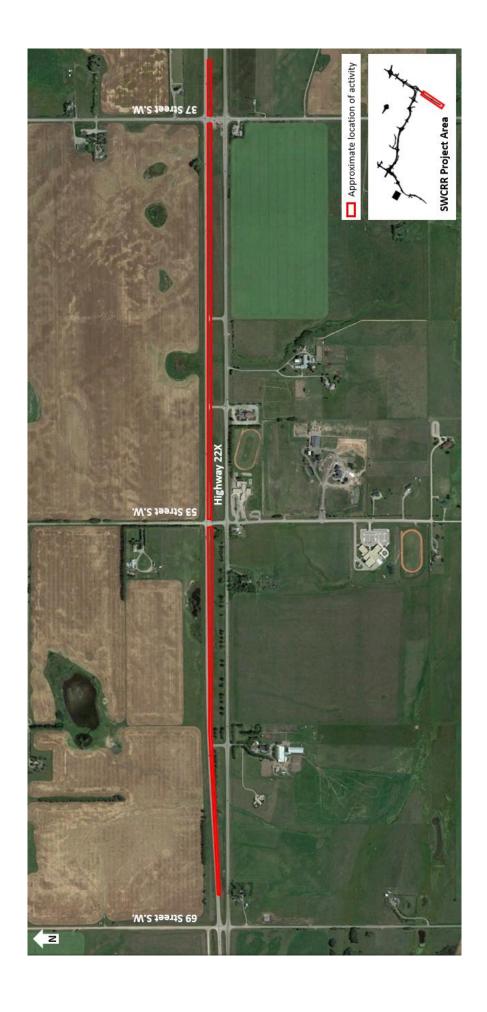

## Lane Closure on Westbound Highway 22X at 37 Street S.W.

Location: Westbound Highway 22X between 37 Street and 69 Street S.W.

**Impact:** Closure of the left westbound lane for approximately three kilometres

Reason: Testing of road

Start date: October 4, 2017

Completion date: October 4, 2017

Work hours: 9:00 a.m. to 11:00 a.m.

**Speed reduction:** 70 km/hr from 70 km/hr

**Other information:** North-south access on 37 Street, 53 Street and 69 Street will be maintained during the testing period