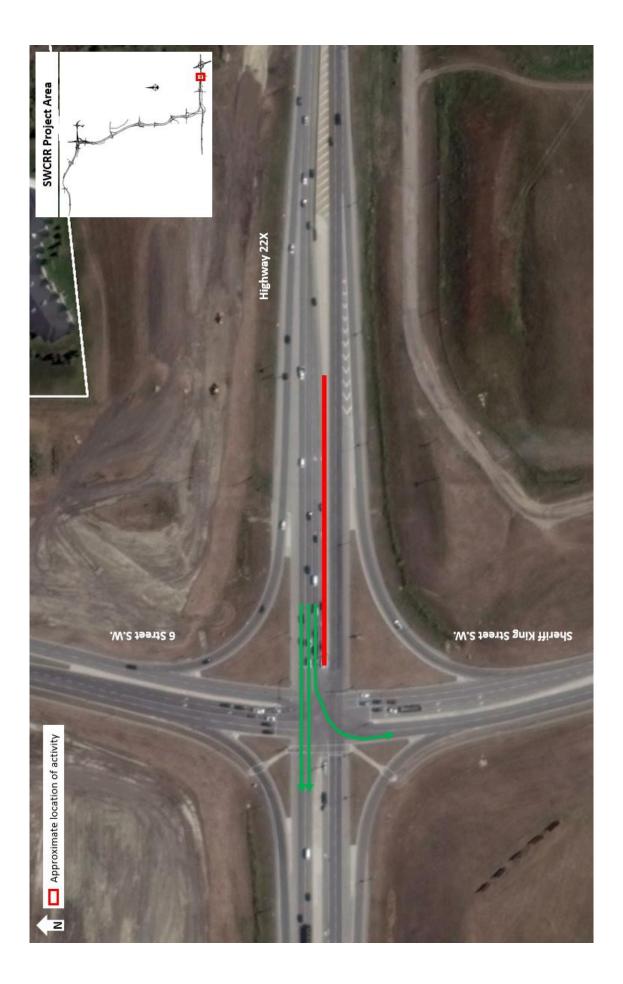

## Lane Closure on Westbound Highway 22X at Sheriff King Street

Location: The dual turn lane from westbound Highway 22X to southbound Sheriff King Street S.W.

Impact: Closure of the left lane of the dual turn

Reason: Geotechnical borehole drilling

Start date: Friday, October 20, 2017

Completion date: Saturday, October 21, 2017

Work hours:

- October 20 9:00 a.m. to 3:00 p.m.
- October 21 7:00 a.m. to 5:00 p.m.

Speed reduction: 50 km/hr from 70 km/hr

**Other information:** The other lane of the dual turn from westbound Highway 22X to southbound Sheriff King will remain open

For your safety, please obey all construction signs and traffic control personnel when travelling through the area.