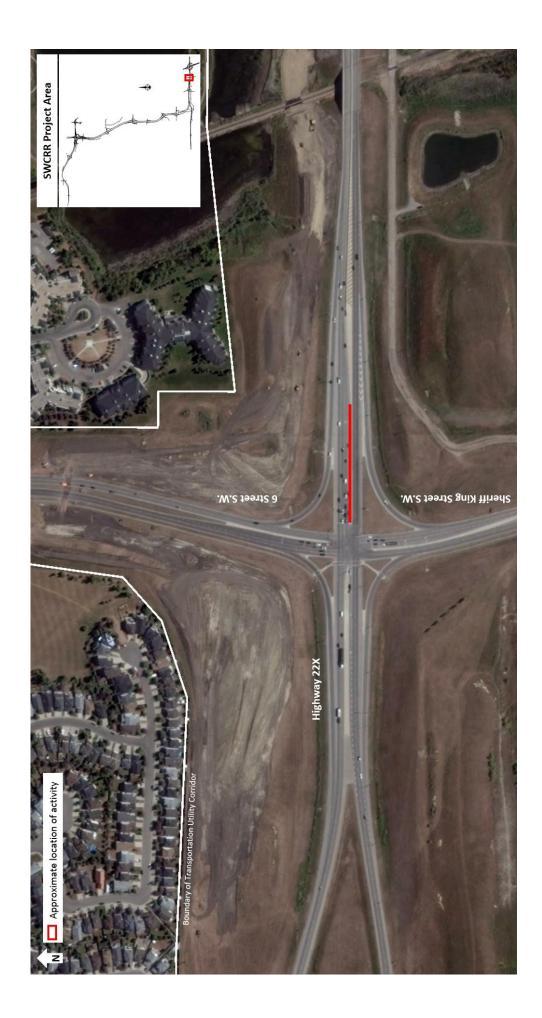

## Lane Closure on Westbound Highway 22X at Sheriff King Street

Location: The dual turn lane from westbound Highway 22X to southbound Sheriff King Street S.W.

Impact: Closure of the left lane of the dual turn

Reason: Geotechnical borehole drilling

Start date: Friday, October 20, 2017

Completion date: Saturday, October 21, 2017

Work hours:

- October 20 9:00 a.m. to 3:00 p.m.
- October 21 7:00 a.m. to 5:00 p.m.

Speed reduction: 50 km/hr from 70 km/hr

**Other information:** The other lane of the dual turn from westbound Highway 22X to southbound Sheriff King will remain open

For your safety, please obey all construction signs and traffic control personnel when travelling through the area.