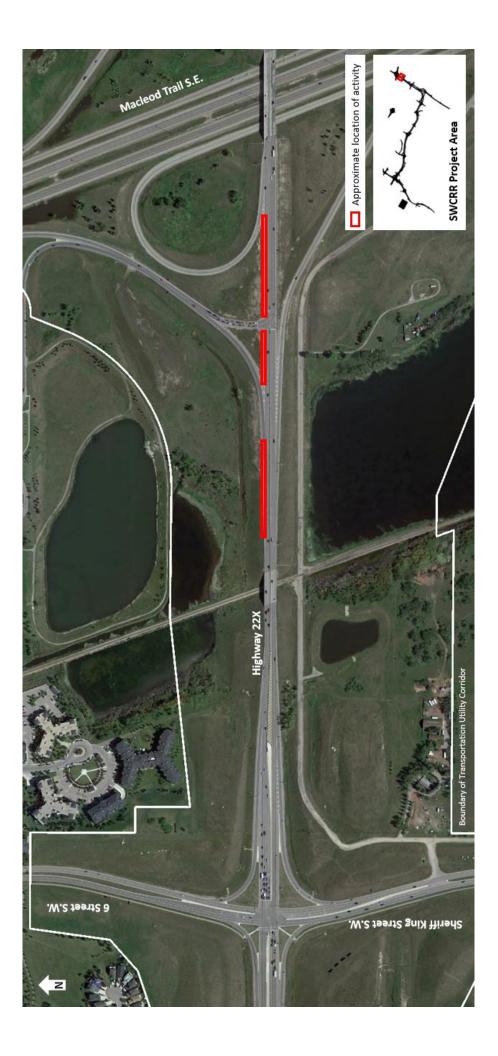

## Lane Closure on Westbound Highway 22X at Macleod Trail

Location: Westbound Highway 22X between Macleod Trail and 6 Street S.W.

Impact: Closure of the right westbound lane for approximately 500 metres

Reason: Construction of detour

Start date: October 5, 2017

Completion date: October 6, 2017

Work hours: 9:00 a.m. to 3:00 p.m. on both days

**Speed reduction:** 50 km/hr from 70 km/hr

Other information: N/A