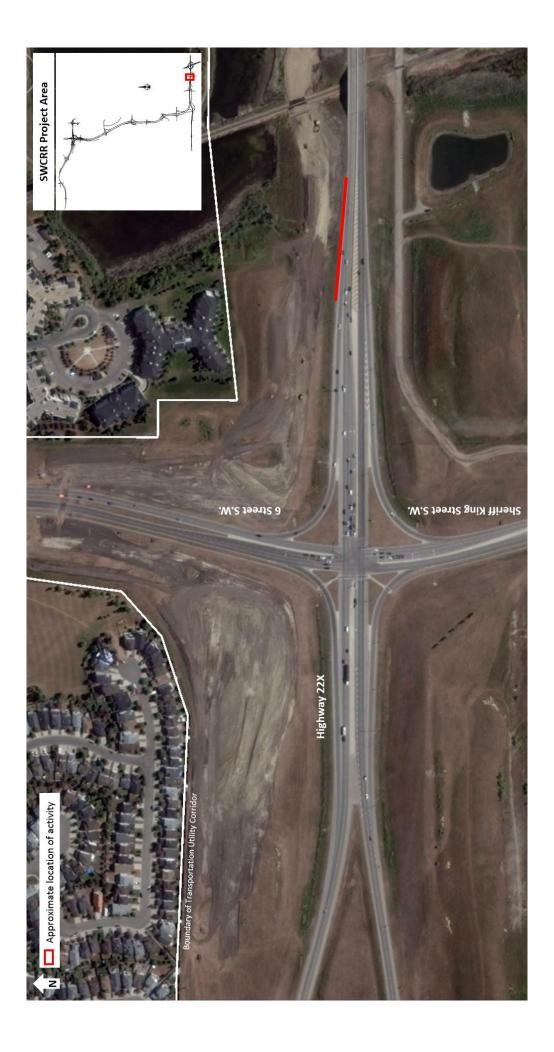

## Shoulder Closure on Westbound Highway 22X at 6 Street

Location: Westbound Highway 22X at the exit ramp to northbound 6 Street S.W.

Impact: Closure of right shoulder for approximately 100 metres

Reason: Removal of guardrail

Start date: Friday, December 15, 2017

Completion date: Friday, December 15, 2017

Work hours: 7:00 a.m. to 5:00 p.m.

Speed reduction: 70 km/hr from 70 km/hr

Other information: N/A

For your safety, please obey all construction signs and traffic control personnel when travelling through the area.