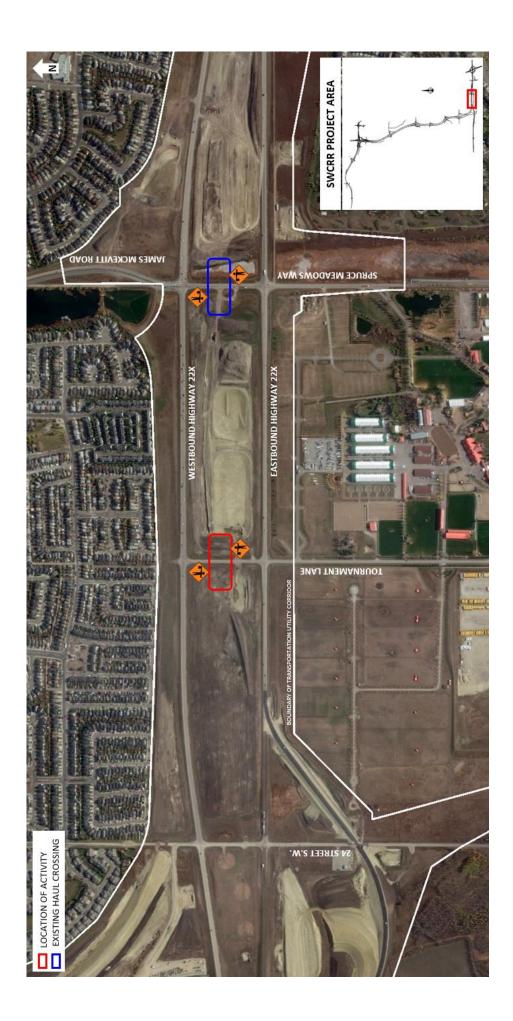

## Haul Crossing on Tournament Lane at Highway 22X

Location: Tournament Lane S.W. in the median of eastbound and westbound Highway 22X

Impact: Haul truck crossing resulting in periodic stoppages of traffic

Reason: Moving material for bridge and road construction

Start date: Monday, September 24, 2018

Completion date: Tuesday, October 30, 2018

## Work hours:

- Weekdays 7:00 a.m. to 6:00 p.m.
- Saturdays 7:00 a.m. to 5:00 p.m.
- Sundays and holidays 9:00 a.m. to 5:00 p.m.

Speed limit: 50 km/hr

Other information: Traffic control personnel will be on site to direct vehicles