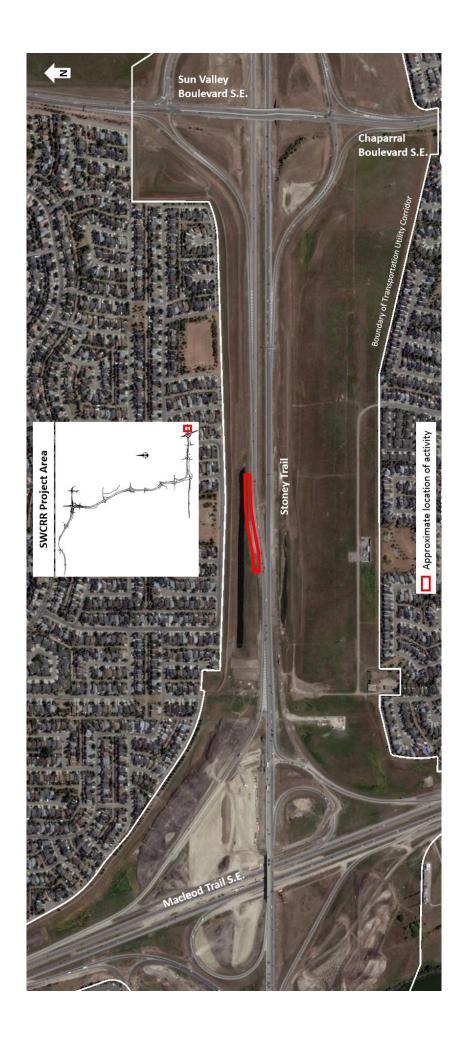

## Westbound Stoney Trail approaching Macleod Trail S.E.

Location: Westbound Stoney Trail approaching Macleod Trail S.E.

Impact: Closure of the right shoulder for approximately 200 metres

Reason: Installation of culvert adjacent to roadway

Start date: Friday, October 27, 2017, at 7:00 a.m.

Completion date: Saturday, November 4, 2017, at 5:00 p.m.

**Speed reduction:** 50 km/hr from 70 km/hr

Other information: N/A

For your safety, please obey all construction signs and traffic control personnel when travelling through the area.