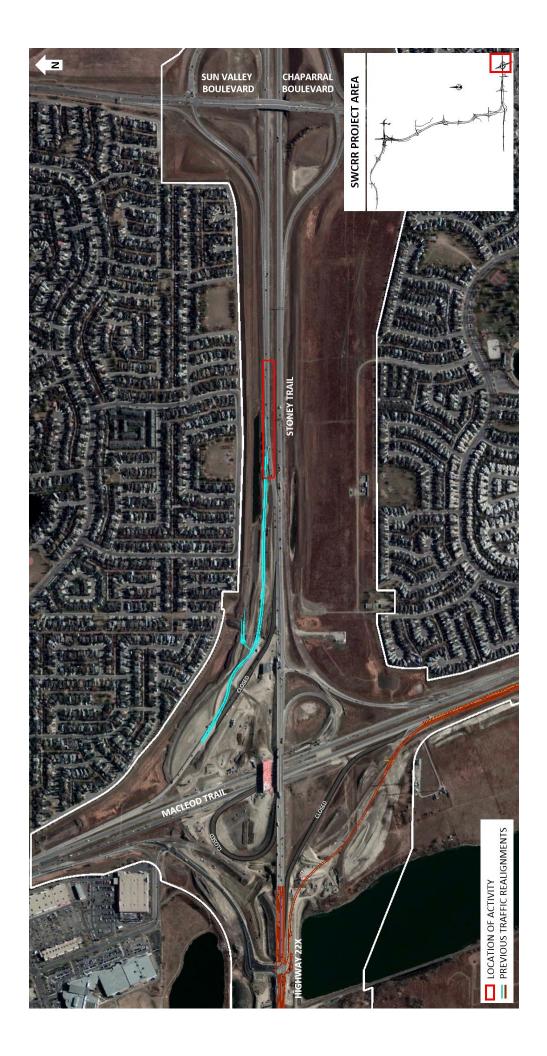

## Lane Closures on westbound Stoney Trail near Macleod Trail

Location: Westbound Stoney Trail approaching the interchange with Macleod Trail S.E.

Impact: Alternating closures of the westbound lanes of Stoney Trail

Reason: Paving detour connections and installing traffic signals

Start date: Thursday, December 13, 2018

Completion date: Saturday, December 15, 2018

Work hours:

- Weekdays 9:00 a.m. to 3:30 p.m.
- Saturday 7:00 a.m. to 6:00 p.m.