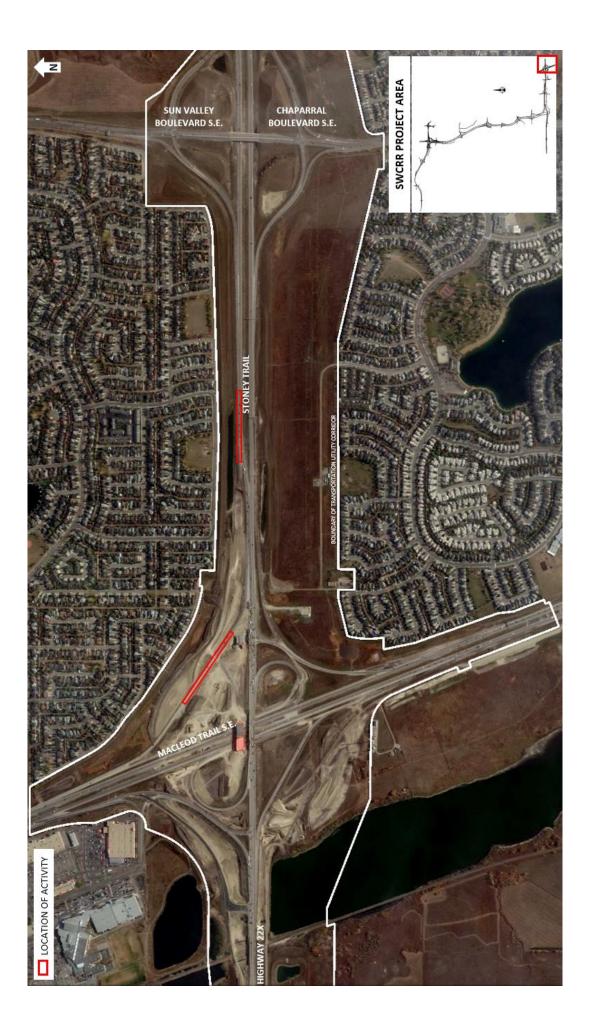

## Lane Closure on Westbound Stoney Trail near Macleod Trail

Location: The exit ramp from westbound Stoney Trail to northbound Macleod Trail S.E.

## Impacts:

- Temporary closure of the right westbound lane on Stoney Trail
- Speed limit reduction on Stoney Trail to 50km/h from 100 km/h
- Temporary closure of the right shoulder on the ramp

Reason: Paving detour connections