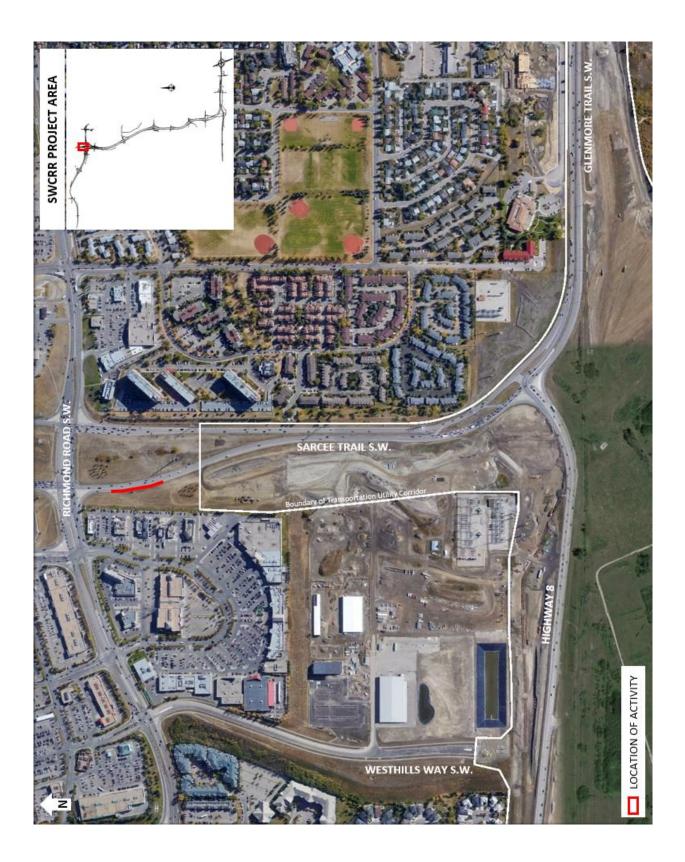

## Lane Closure on Sarcee Trail near Richmond Road

**Location:** Southbound Sarcee Trail, just south of the intersection with Richmond Road S.W. **Impact:** Temporary closure in the right southbound merge lane for approximately 100 metres **Reason:** Paving detour connection

Start date: Tuesday, July 17, 2018
Completion date: Tuesday, July 17, 2018
Work hours: 9:00 a.m. to 3:00 p.m.
Speed reduction: 50 km/hr from 60 km/hr

Other information: N/A

For your safety, please obey all construction signs and traffic control personnel when travelling through the area.