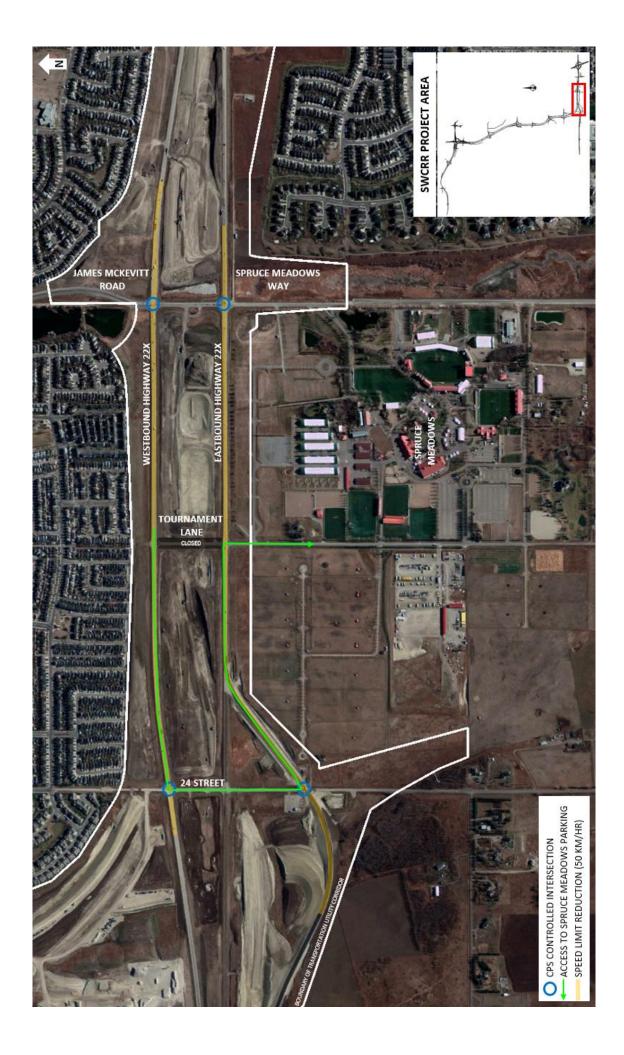

#### **Locations:**

- Eastbound Highway 22X from 24 Street to Spruce Meadows Way / James McKevitt Road S.W.
- Westbound Highway 22X from James McKevitt Road / Spruce Meadows Way to 24 Street S.W.

Impact: Speed limit reduction to 50 km/hr and traffic control personnel at intersections

**Reason:** Spruce Meadows International Christmas Market

Dates and hours: November 17, 18, 24, and 25; December 1 and 2

- Saturdays from 10:00 a.m. to 7:00 p.m.
- Sundays from 10:00 a.m. to 5:00 p.m.

**Speed limit:** 50 km/hr from 70 km/h

### Other information:

- Tournament Lane in the median of Highway 22X was permanently closed on October 22, 2018
  - o <u>Alternative access</u> is available at 24 Street and at James McKevitt Road / Spruce Meadows Way
- The Calgary Police Service will be at the intersections to provide traffic control
- Message boards will be deployed along the corridor to provide parking information