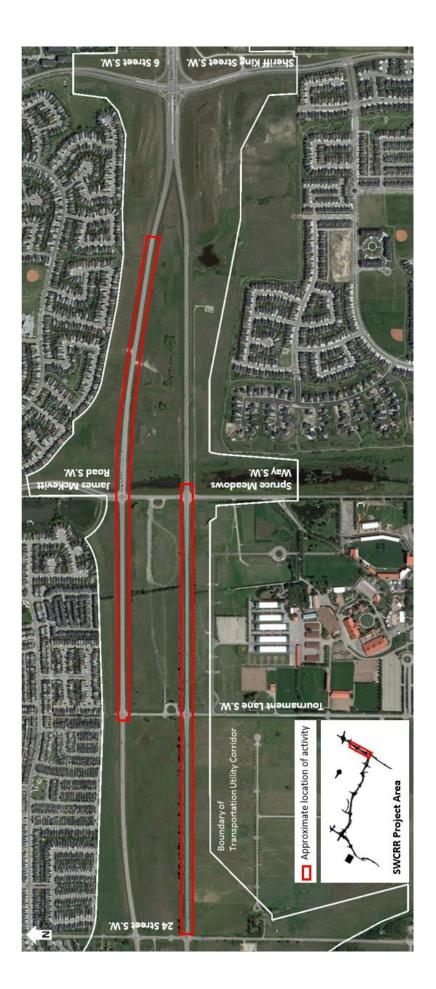

## Locations:

- Eastbound Highway 22X from 24 Street to Spruce Meadows Way S.W.
- Westbound Highway 22X from 6 Street to Tournament Lane S.W.

Impact: Speed limit reduction to 50 km/hr and traffic control personnel at intersections

Reason: Spruce Meadows North American

Start date: July 8, 2017

Completion date: July 9, 2017

Hours: 3:00 p.m. to 7:00 p.m. on both days

Speed reduction: 50 km/hr from 70 km/hr

**Other information:** The Calgary Police Service will be at the intersections to provide traffic control