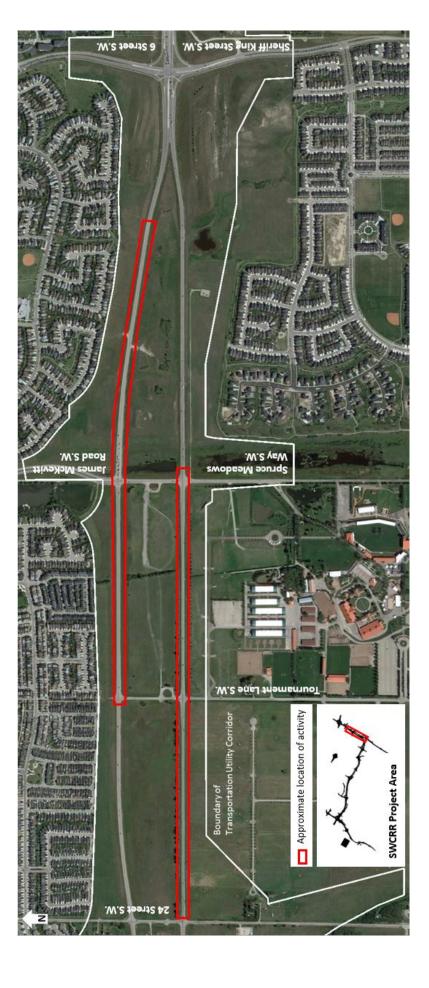

### **Locations:**

- Eastbound Highway 22X from 24 Street to Spruce Meadows Way S.W.
- Westbound Highway 22X from 6 Street to Tournament Lane S.W.

Impact: Speed limit reduction to 50 km/hr and traffic control personnel at intersections