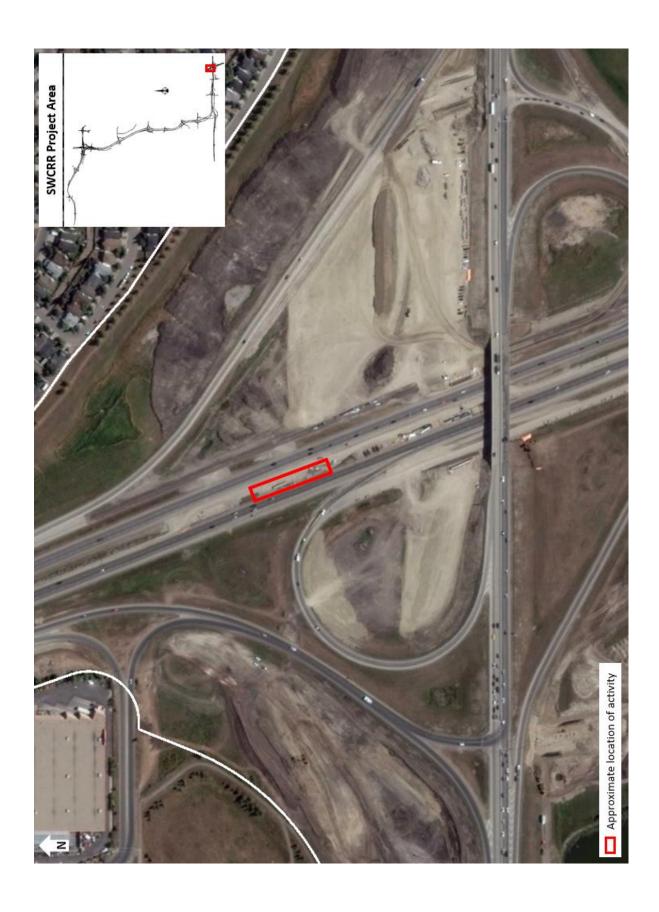

## Shoulder Closure on Southbound Macleod Trail at Highway 22X

Location: Southbound Macleod Trail S.E., about 150 metres prior to the Highway 22X bridge

Impact: Closure of the left shoulder for approximately 100 metres

**Reason:** Bridge construction

Start date: Sunday, October 14, 2017, at 7:00 a.m.

Completion date: Thursday, December 14, 2017, at 5:00 p.m.

**Speed reduction:** 70 km/hr from 70 km/hr

Other information: N/A