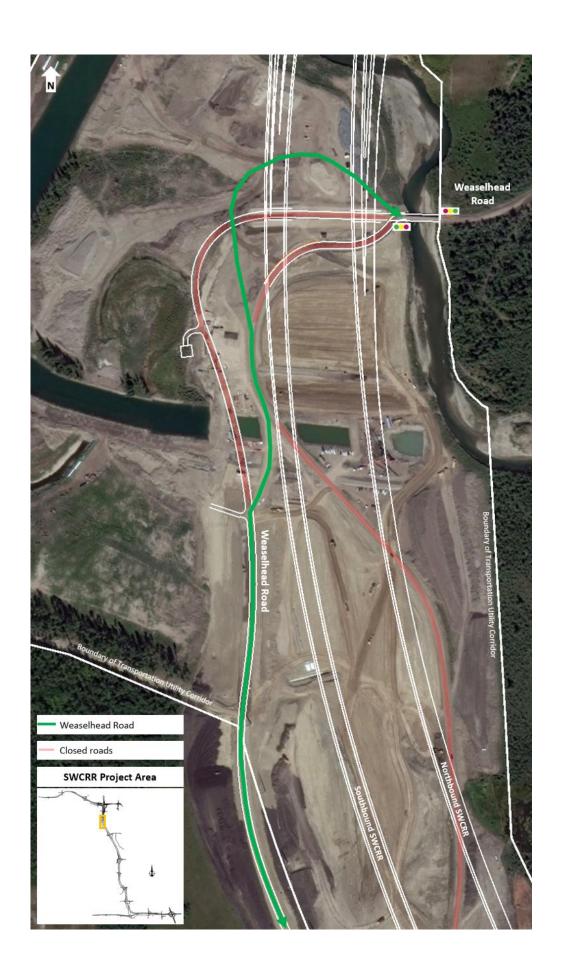

## **Realignment of Weaselhead Road**

**Location:** Weaselhead Road by the Elbow River bridge

Impact: Realignment of traffic from the current road to a new road constructed further to the north

Reason: Realignment of traffic around construction for road and tunnel

Implementation date: Week of October 23, 2017

**Speed reduction:** 50 km/hr from 60 km/hr

Other information: N/A

For your safety, please obey all construction signs and traffic control personnel when travelling through the area.