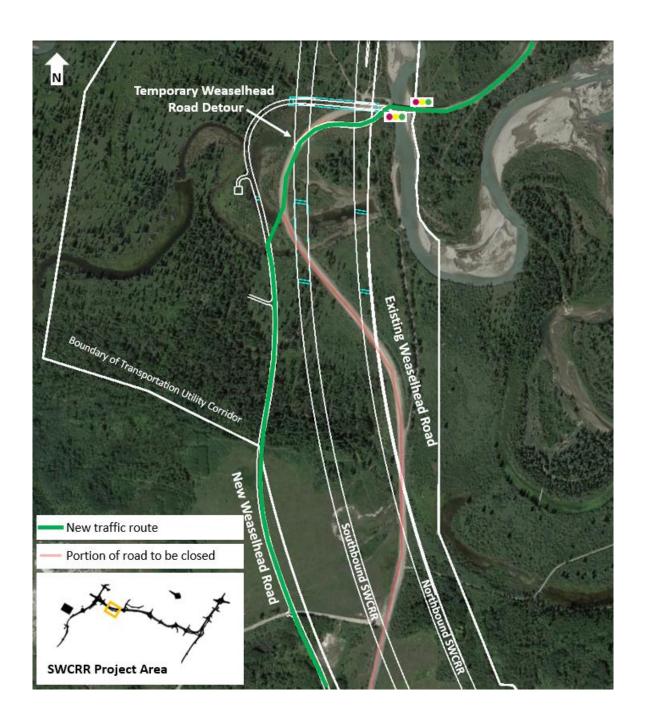

## Realignment of Weaselhead Road

Location: Weaselhead Road in the Elbow River valley

Impact: Realignment of traffic from the existing road to a new road constructed further to the west

Reason: Realignment of traffic around road construction

Implementation date: Friday, August 18, 2017

**Speed reduction:** 50 km/hr from 60 km/hr

Other information: N/A

For your safety, please obey all construction signs and traffic control personnel when travelling through the area.