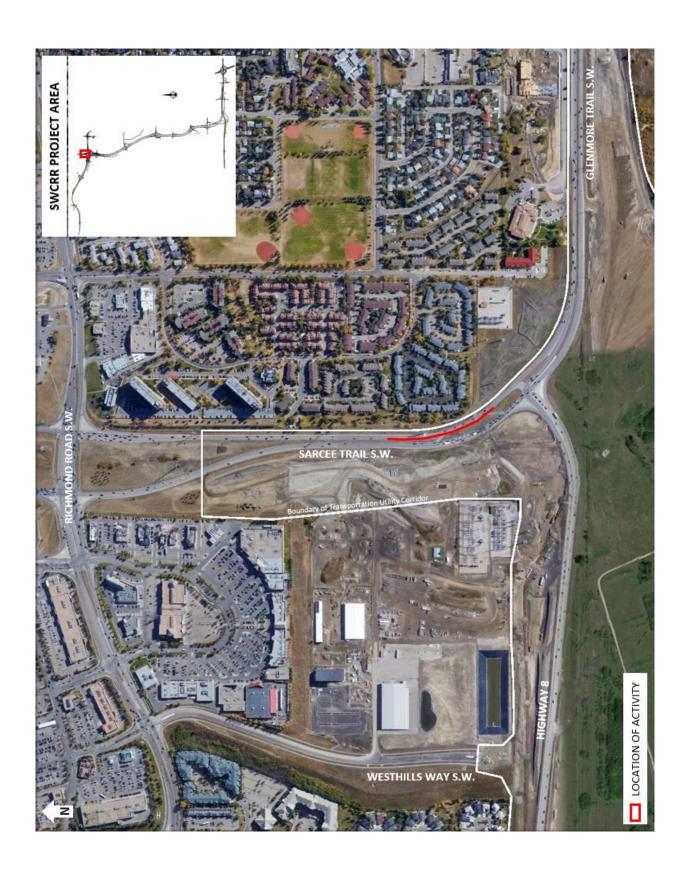

## Lane Closure on Northbound Sarcee Trail

Location: Northbound Sarcee Trail, north of the intersection with Highway 8 / Glenmore Trail S.W.

**Impact:** Temporary closure of the left northbound lane for approximately 200 metres

Reason: Removing curbs for upcoming traffic realignment

Start date: Sunday, July 29, 2018

Completion date: Thursday, August 2, 2018