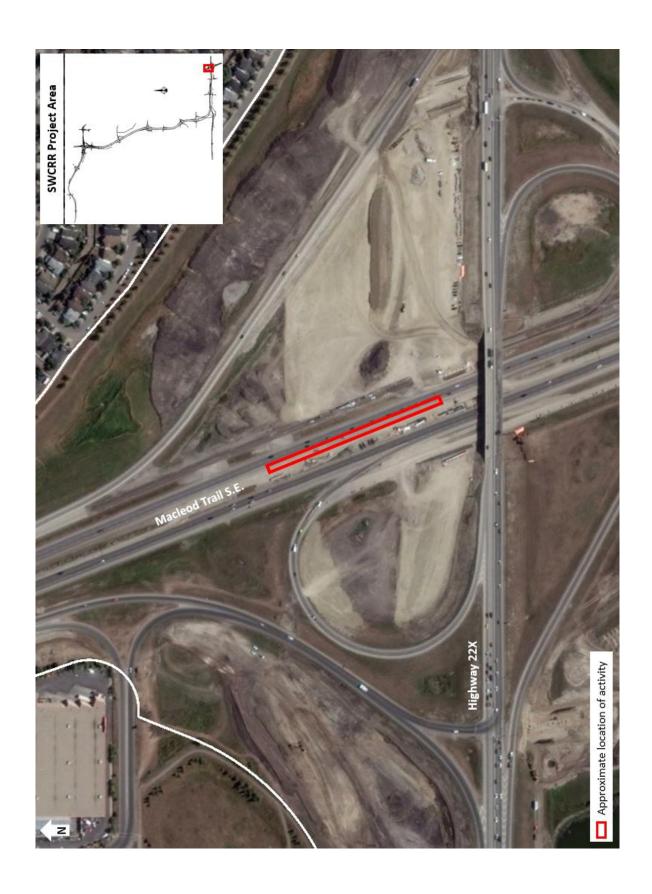

## Lane Closure on Northbound Macleod Trail at Highway 22X

Location: Northbound Macleod Trail S.E., just past the bridges at Highway 22X

Impacts: Closure of left lane for approximately 200 metres

Reason: Bridge construction

Start date: Monday, October 30, 2017, at 7:00 a.m.

Completion date: Monday, November 20, 2017, at 5:00 p.m.

**Speed reduction:** 70 km/hr from 70 km/hr

Other information: N/A

For your safety, please obey all construction signs and traffic control personnel when travelling through the area.